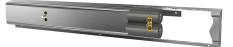

Fitting unit ready for connection with 5 wash places, for wall mounting, for connection to hot and cold water from right or left at rear. Housing made of stainless steel, satin finished with pre-assembled fitting connection blocks and connection options for power supply to electronic fittings, stainless steel piping, hanging

#### vidth

| ,600 mm |  |
|---------|--|
| ,400 mm |  |
| ,200 mm |  |
| ,000 mm |  |

rail and mounting materials.

Dimensions of housing 4000 x 173 x 72 mm (W x H x D) Wash place width 800 mm

#### Technical Data

| circulation                  | no                         |
|------------------------------|----------------------------|
| fitting                      | for separately shower head |
| hygiene flushing             | no                         |
| type of mixing               | yes                        |
| overall depth                | 72 mm                      |
| overall height               | 173 mm                     |
| overall width                | 4.000 mm                   |
| type of mounting             | wall mounting              |
| wash place width             | 800 mm                     |
| number of wash places        | 5                          |
| position of water connection | from backside              |