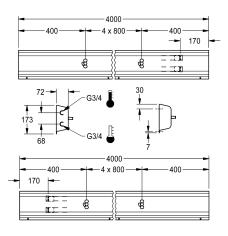

# Modell-Linie: FITTING-UNITS | AQFU0229 Taps | Fitting units

| KWC-No.                                                 | overall wi |
|---------------------------------------------------------|------------|
| 2030064918<br>with 2 wash places, housing width 1600 mm | 1,600 mm   |
| 2030064919<br>with 3 wash places, housing width 2400 mm | 2,400 mm   |
| 2030064920<br>with 4 wash places, housing width 3200 mm | 3,200 mm   |
| 2030064921<br>with 5 wash places, housing width 4000 mm | 4,000 mm   |

#### vidth

| ,600 mm |  |
|---------|--|
| ,400 mm |  |
| ,200 mm |  |
| ,000 mm |  |

rail and mounting materials.

Dimensions of housing 4000 x 173 x 72 mm (W x H x D) Wash place width 800 mm

#### Technical Data

| circulation                  | no                         |
|------------------------------|----------------------------|
| fitting                      | for separately shower head |
| hygiene flushing             | no                         |
| type of mixing               | yes                        |
| overall depth                | 72 mm                      |
| overall height               | 173 mm                     |
| overall width                | 4.000 mm                   |
| type of mounting             | wall mounting              |
| wash place width             | 800 mm                     |
| number of wash places        | 5                          |
| position of water connection | from backside              |