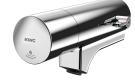

## KWC Fitting unit for wall mounting

Fitting unit ready for connection with 5 wash places, for wall mounting, for connection to hot and cold water from right or left at rear. Housing made of stainless steel, satin finished with pre-assembled fitting connection blocks and connection options for power supply to electronic fittings, stainless steel piping, hanging

#### vidth

| ,600 mm |  |
|---------|--|
| ,400 mm |  |
| ,200 mm |  |
| ,000 mm |  |

rail and mounting materials.

Dimensions of housing 4000 x 173 x 72 mm (W x H x D) Wash place width 800 mm

#### Technical Data

| circulation                  | no                         |
|------------------------------|----------------------------|
| fitting                      | for separately shower head |
| hygiene flushing             | no                         |
| type of mixing               | yes                        |
| overall depth                | 72 mm                      |
| overall height               | 173 mm                     |
| overall width                | 4.000 mm                   |
| type of mounting             | wall mounting              |
| wash place width             | 800 mm                     |
| number of wash places        | 5                          |
| position of water connection | from backside              |