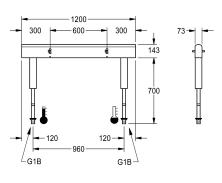

### overall width

| 1,200 | mm |  |  |
|-------|----|--|--|
|       |    |  |  |

1,800 mm

2,400 mm

3,000 mm

3,600 mm

stainless steel piping.

Dimensions of housing 1200 x 470 x 73 mm (W x H x D) Wash place width 600 mm

# **Technical Data**

| circulation                  |  |
|------------------------------|--|
| fitting                      |  |
| hygiene flushing             |  |
| type of mixing               |  |
| overall depth                |  |
| overall height               |  |
| overall width                |  |
| protective shutdown          |  |
| type of mounting             |  |
| wash place width             |  |
| number of wash places        |  |
| position of water connection |  |
|                              |  |

| no                         |  |
|----------------------------|--|
| for separately shower head |  |
| no                         |  |
| yes                        |  |
| 73 mm                      |  |
| 470 mm                     |  |
| 1,200 mm                   |  |
| no                         |  |
| mounted on product         |  |
| 600 mm                     |  |
| 4                          |  |
| from bottom                |  |