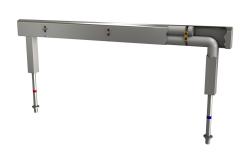

Fitting unit for double-row sanitary facilities

### 2030064969

with 10 wash places, housing width 3000 mm  $\,$ 

with 12 wash places, housing width 3600 mm  $\,$ 

Fitting unit ready for connection with 4 wash places, for mounting on double-row sanitary facilities, for connection to hot and cold water from below via guide pipe holders. Housing made of stainless steel, satin finished with pre-assembled fitting connection oblocks, connection options for power supply to electronic fittings, and

### overall width

| 1,200 | mm |  |  |
|-------|----|--|--|
|       |    |  |  |

1,800 mm

2,400 mm

3,000 mm

3,600 mm

stainless steel piping.

Dimensions of housing 1200 x 470 x 73 mm (W x H x D) Wash place width 600 mm