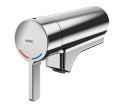

# **Modell-Linie: FITTING-UNITS | AQFU0230** Taps | Fitting units

F5S-Mix self-closing single-mixer for fitting unit or wall flange

**2030058991** F5SM1011

F5E-Mix electronic washbasin mixer for fitting unit or wall flange

**2030058995** F5EM1015

F5L-Therm single-lever thermostatic mixer for tap unit or wall flange

**2030065268** F5LT1033