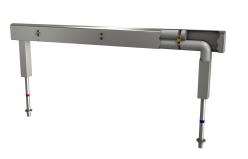

Fitting unit ready for connection with 4 wash places, for mounting on double-row sanitary facilities, for connection to hot and cold water from below via guide pipe holders. Housing made of stainless steel, satin finished with pre-assembled fitting connection blocks, connection options for power supply to electronic fittings, and

#### stainless steel piping.

Dimensions of housing 1200 x 470 x 73 mm (W x H x D) Wash place width 600 mm