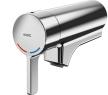

# Modell-Linie: FITTING-UNITS | AQFU0230 Taps | Fitting units

F5S-Mix self-closing single-mixer for fitting unit or wall flange

**2030058991** F5SM1011

F5E-Mix electronic washbasin mixer for fitting unit or wall flange **2030058995** F5EM1015

F5L-Therm single-lever thermostatic mixer for tap unit or wall flange

**2030065268** F5LT1033