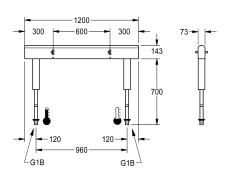

#### stainless steel piping.

Dimensions of housing 1200 x 470 x 73 mm (W x H x D) Wash place width 600 mm

### Technical Data

| circulation                  | no                         |  |
|------------------------------|----------------------------|--|
| fitting                      | for separately shower head |  |
| hygiene flushing             | no                         |  |
| type of mixing               | yes                        |  |
| overall depth                | 73 mm                      |  |
| overall height               | 470 mm                     |  |
| overall width                | 1,200 mm                   |  |
| protective shutdown          | no                         |  |
| type of mounting             | mounted on product         |  |
| wash place width             | 600 mm                     |  |
| number of wash places        | 4                          |  |
| position of water connection | from bottom                |  |