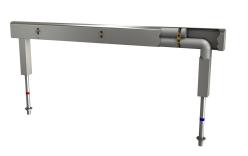

Fitting unit ready for connection with 8 wash places, for mounting on double-row sanitary facilities, for connection to hot and cold water from below via guide pipe holders. Housing made of stainless steel, satin finished with pre-assembled fitting connection blocks, connection options for power supply to electronic fittings, and

#### stainless steel piping.

Dimensions of housing 2400 x 470 x 73 mm (W x H x D) Wash place width 600 mm

\_\_\_\_