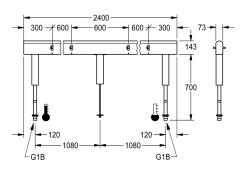

# Modell-Linie: FITTING-UNITS | AQFU0232 Taps | Fitting units

| overall width |
|---------------|
| 1,200 mm      |
| 1,800 mm      |
| 2,400 mm      |
| 3,000 mm      |
| 3,600 mm      |
|               |

#### stainless steel piping.

Dimensions of housing 2400 x 470 x 73 mm (W x H x D) Wash place width 600 mm

\_\_\_\_

## Technical Data

| circulation                  | no                         |
|------------------------------|----------------------------|
| fitting                      | for separately shower head |
| hygiene flushing             | no                         |
| type of mixing               | yes                        |
| overall depth                | 73 mm                      |
| overall height               | 470 mm                     |
| overall width                | 2,400 mm                   |
| protective shutdown          | no                         |
| type of mounting             | mounted on product         |
| wash place width             | 600 mm                     |
| number of wash places        | 8                          |
| position of water connection | from bottom                |