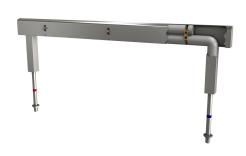

Fitting unit for double-row sanitary facilities

## 2030064969

with 10 wash places, housing width 3000 mm  $\,$ 

with 12 wash places, housing width 3600 mm  $\,$ 

Fitting unit ready for connection with 8 wash places, for mounting on double-row sanitary facilities, for connection to hot and cold water from below via guide pipe holders. Housing made of stainless steel, satin finished with pre-assembled fitting connection obtions for power supply to electronic fittings, and

## overall width

| 1,200 | mm |
|-------|----|
|       |    |

1,800 mm

2,400 mm

3,000 mm

3,600 mm

stainless steel piping.

Dimensions of housing 2400 x 470 x 73 mm (W x H x D) Wash place width 600 mm