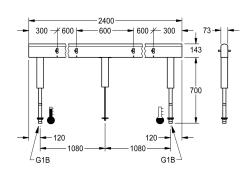

## overall width

| 1,200 | mm |
|-------|----|
|       |    |

1,800 mm

2,400 mm

3,000 mm

3,600 mm

stainless steel piping.

Dimensions of housing 2400 x 470 x 73 mm (W x H x D) Wash place width 600 mm

# **Technical Data**

| circulation                  |  |
|------------------------------|--|
| fitting                      |  |
| hygiene flushing             |  |
| type of mixing               |  |
| overall depth                |  |
| overall height               |  |
| overall width                |  |
| protective shutdown          |  |
| type of mounting             |  |
| wash place width             |  |
| number of wash places        |  |
| position of water connection |  |

| no                         |  |
|----------------------------|--|
| for separately shower head |  |
| no                         |  |
| yes                        |  |
| 73 mm                      |  |
| 470 mm                     |  |
| 2,400 mm                   |  |
| no                         |  |
| mounted on product         |  |
| 600 mm                     |  |
| 8                          |  |
| from bottom                |  |