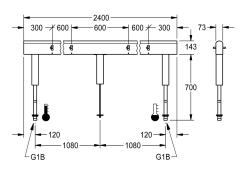

#### stainless steel piping.

Dimensions of housing 2400 x 470 x 73 mm (W x H x D) Wash place width 600 mm

\_\_\_\_

### Technical Data

| circulation                  | no                         |
|------------------------------|----------------------------|
| fitting                      | for separately shower head |
| hygiene flushing             | no                         |
| type of mixing               | yes                        |
| overall depth                | 73 mm                      |
| overall height               | 470 mm                     |
| overall width                | 2,400 mm                   |
| protective shutdown          | no                         |
| type of mounting             | mounted on product         |
| wash place width             | -<br>600 mm                |
| number of wash places        | 8                          |
| position of water connection | from bottom                |