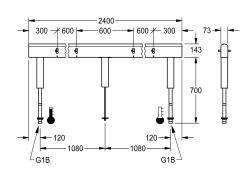

## overall width

| 1,200 mm |  |
|----------|--|
| 1,800 mm |  |

2,400 mm

3,000 mm

3,600 mm

stainless steel piping.

Dimensions of housing 2400 x 470 x 73 mm (W x H x D) Wash place width 600 mm

# **Technical Data**

| circulation                  |   |
|------------------------------|---|
| fitting                      |   |
| hygiene flushing             |   |
| type of mixing               |   |
| overall depth                |   |
| overall height               |   |
| overall width                |   |
| protective shutdown          |   |
| type of mounting             |   |
| wash place width             |   |
| number of wash places        |   |
| position of water connection | _ |

| no                         |  |
|----------------------------|--|
| for separately shower head |  |
| no                         |  |
| yes                        |  |
| 73 mm                      |  |
| 470 mm                     |  |
| 2,400 mm                   |  |
| no                         |  |
| mounted on product         |  |
| 600 mm                     |  |
| 8                          |  |
| from hottom                |  |