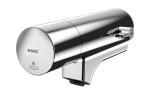

Fitting unit for double-row sanitary facilities

## Modell-Linie: FITTING-UNITS | AQFU0232

Taps | Fitting units

# **KWC**

Fitting unit for double-row sanitary facilities

**Modell-Linie: FITTING-UNITS | AQFU0232** Taps | Fitting units

F5S-Mix self-closing single-mixer for fitting unit or wall flange

**2030058991** F5SM1011

F5L-Therm single-lever thermostatic mixer for tap unit or wall flange

**2030065268** F5LT1033

F5E-Mix electronic washbasin mixer for fitting unit or wall flange

**2030058995** F5EM1015