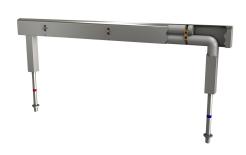

Fitting unit for double-row sanitary facilities

# 2030064969

with 10 wash places, housing width 3000 mm  $\,$ 

with 12 wash places, housing width 3600 mm  $\,$ 

Fitting unit ready for connection with 8 wash places, for mounting on double-row sanitary facilities, for connection to hot and cold water from below via guide pipe holders. Housing made of stainless steel, satin finished with pre-assembled fitting connection obtions for power supply to electronic fittings, and

## overall width

| 1,200 mm |  |
|----------|--|
| 1,800 mm |  |

2,400 mm

3,000 mm

3,600 mm

stainless steel piping.

Dimensions of housing 2400 x 470 x 73 mm (W x H x D) Wash place width 600 mm