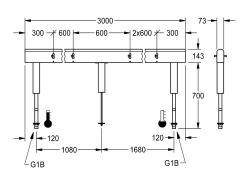

## 2030064969

with 10 wash places, housing width 3000 mm

with 12 wash places, housing width 3600 mm  $\,$ 

Fitting unit ready for connection with 10 wash places, for mounting on double-row sanitary facilities, for connection to hot and cold water from below via guide pipe holders. Housing made of stainless steel, satin finished with pre-assembled fitting connection blocks, connection options for power supply to electronic fittings, and

## overall width

| 1,200 mm |  |  |
|----------|--|--|
|          |  |  |

1,800 mm

2,400 mm

3,000 mm

3,600 mm

stainless steel piping.

Dimensions of housing 3000 x 470 x 73 mm (W x H x D) Wash place width 600 mm

# **Technical Data**

| circulation                  |   |
|------------------------------|---|
| fitting                      |   |
| hygiene flushing             |   |
| type of mixing               |   |
| overall depth                |   |
| overall height               |   |
| overall width                |   |
| protective shutdown          |   |
| type of mounting             |   |
| wash place width             | · |
| number of wash places        |   |
| position of water connection |   |

| no                         |  |
|----------------------------|--|
| for separately shower head |  |
| no                         |  |
| yes                        |  |
| 73 mm                      |  |
| 470 mm                     |  |
| 3,000 mm                   |  |
| no                         |  |
| mounted on product         |  |
| 600 mm                     |  |
| 10                         |  |
| from bottom                |  |