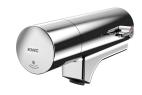

Fitting unit for double-row sanitary facilities

## Modell-Linie: FITTING-UNITS | AQFU0233

Taps | Fitting units

## 2030064969

with 10 wash places, housing width 3000 mm

with 12 wash places, housing width 3600 mm  $\,$ 

Fitting unit ready for connection with 10 wash places, for mounting on double-row sanitary facilities, for connection to hot and cold water from below via guide pipe holders. Housing made of stainless steel, satin finished with pre-assembled fitting connection blocks, connection options for power supply to electronic fittings, and