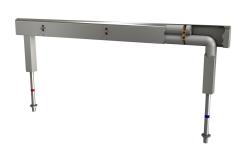

Fitting unit for double-row sanitary facilities

## 2030064969

with 10 wash places, housing width 3000 mm

with 12 wash places, housing width 3600 mm  $\,$ 

Fitting unit ready for connection with 10 wash places, for mounting on double-row sanitary facilities, for connection to hot and cold water from below via guide pipe holders. Housing made of stainless steel, satin finished with pre-assembled fitting connection blocks, connection options for power supply to electronic fittings, and

## overall width

| 1,200 mm |  |  |
|----------|--|--|
|          |  |  |

1,800 mm

2,400 mm

3,000 mm

3,600 mm

stainless steel piping.

Dimensions of housing 3000 x 470 x 73 mm (W x H x D) Wash place width 600 mm

# **Technical Data**

| circulation                  |   |
|------------------------------|---|
| fitting                      |   |
| hygiene flushing             |   |
| type of mixing               |   |
| overall depth                |   |
| overall height               |   |
| overall width                |   |
| protective shutdown          |   |
| type of mounting             |   |
| wash place width             | · |
| number of wash places        |   |
| position of water connection |   |

| no                         |  |
|----------------------------|--|
| for separately shower head |  |
| no                         |  |
| yes                        |  |
| 73 mm                      |  |
| 470 mm                     |  |
| 3,000 mm                   |  |
| no                         |  |
| mounted on product         |  |
| 600 mm                     |  |
| 10                         |  |
| from bottom                |  |