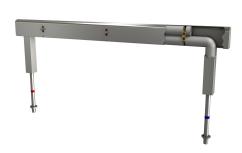

Fitting unit for double-row sanitary facilities

# 2030064969

with 10 wash places, housing width 3000 mm

with 12 wash places, housing width 3600 mm  $\,$ 

Fitting unit ready for connection with 10 wash places, for mounting on double-row sanitary facilities, for connection to hot and cold water from below via guide pipe holders. Housing made of stainless steel, satin finished with pre-assembled fitting connection blocks, connection options for power supply to electronic fittings, and  $% \left( 1\right) =\left( 1\right) \left( 1\right) \left($ 

# overall width

| 1,200 r | nm |  |
|---------|----|--|
|         |    |  |

1,800 mm

2,400 mm

3,000 mm

3,600 mm

stainless steel piping.

Dimensions of housing 3000 x 470 x 73 mm (W x H x D) Wash place width 600 mm