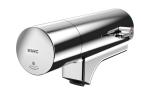

Fitting unit for double-row sanitary facilities

# Modell-Linie: FITTING-UNITS | AQFU0233

Taps | Fitting units

# 2030064969

with 10 wash places, housing width 3000 mm

with 12 wash places, housing width 3600 mm  $\,$ 

Fitting unit ready for connection with 10 wash places, for mounting on double-row sanitary facilities, for connection to hot and cold water from below via guide pipe holders. Housing made of stainless steel, satin finished with pre-assembled fitting connection blocks, connection options for power supply to electronic fittings, and  $% \left( 1\right) =\left( 1\right) \left( 1\right) \left($ 