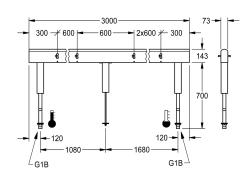

# 2030064969

with 10 wash places, housing width 3000 mm

with 12 wash places, housing width 3600 mm  $\,$ 

Fitting unit ready for connection with 10 wash places, for mounting on double-row sanitary facilities, for connection to hot and cold water from below via guide pipe holders. Housing made of stainless steel, satin finished with pre-assembled fitting connection blocks, connection options for power supply to electronic fittings, and  $% \left( 1\right) =\left( 1\right) \left( 1\right) \left($ 

# overall width

| 1,200 r | nm |  |
|---------|----|--|
|         |    |  |

1,800 mm

2,400 mm

3,000 mm

3,600 mm

stainless steel piping.

Dimensions of housing 3000 x 470 x 73 mm (W x H x D) Wash place width 600 mm

# **Technical Data**

| circulation                  | no                         |
|------------------------------|----------------------------|
| fitting                      | for separately shower head |
| hygiene flushing             | no                         |
| type of mixing               | yes                        |
| overall depth                | 73 mm                      |
| overall height               | 470 mm                     |
| overall width                | 3,000 mm                   |
| protective shutdown          | no                         |
| type of mounting             | mounted on product         |
| wash place width             | 600 mm                     |
| number of wash places        | 10                         |
| position of water connection | from bottom                |