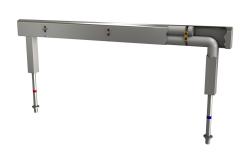

Fitting unit for double-row sanitary facilities

# 2030064969

with 10 wash places, housing width 3000 mm  $\,$ 

with 12 wash places, housing width 3600 mm  $\,$ 

Fitting unit ready for connection with 12 wash places, for mounting on double-row sanitary facilities, for connection to hot and cold water from below via guide pipe holders. Housing made of stainless steel, satin finished with pre-assembled fitting connection blocks, connection options for power supply to electronic fittings, and

### overall width

| 1,200 mm |  |
|----------|--|
| 1.800 mm |  |

2,400 mm

3,000 mm

3,600 mm

stainless steel piping.

Dimensions of housing 3600 x 470 x 73 mm (W x H x D) Wash place width 600 mm

# **Technical Data**

| circulation                  | no                   |
|------------------------------|----------------------|
| fitting                      | for separately shows |
| hygiene flushing             | no                   |
| type of mixing               | yes                  |
| overall depth                | 73 mm                |
| overall height               | 470 mm               |
| overall width                | 3,600 mm             |
| protective shutdown          | no                   |
| type of mounting             | mounted on product   |
| wash place width             | 600 mm               |
| number of wash places        | 12                   |
| position of water connection | from bottom          |