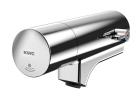

# **Modell-Linie: FITTING-UNITS | AQFU0234** Taps | Fitting units

F5S-Mix self-closing single-mixer for fitting unit or wall flange

**2030058991** F5SM1011

F5L-Therm single-lever thermostatic mixer for tap unit or wall flange

**2030065268** F5LT1033

F5E-Mix electronic washbasin mixer for fitting unit or wall flange

**2030058995** F5EM1015