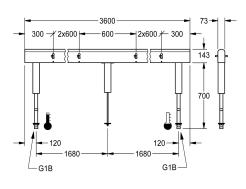

# 2030064969

with 10 wash places, housing width 3000 mm  $\,$ 

with 12 wash places, housing width 3600 mm  $\,$ 

Fitting unit ready for connection with 12 wash places, for mounting on double-row sanitary facilities, for connection to hot and cold water from below via guide pipe holders. Housing made of stainless steel, satin finished with pre-assembled fitting connection blocks, connection options for power supply to electronic fittings, and

### overall width

| 1,200 mm |  |
|----------|--|
| 1.800 mm |  |

2,400 mm

3,000 mm

3,600 mm

stainless steel piping.

Dimensions of housing 3600 x 470 x 73 mm (W x H x D) Wash place width 600 mm

# **Technical Data**

| circulation                  | no                   |
|------------------------------|----------------------|
| fitting                      | for separately shows |
| hygiene flushing             | no                   |
| type of mixing               | yes                  |
| overall depth                | 73 mm                |
| overall height               | 470 mm               |
| overall width                | 3,600 mm             |
| protective shutdown          | no                   |
| type of mounting             | mounted on product   |
| wash place width             | 600 mm               |
| number of wash places        | 12                   |
| position of water connection | from bottom          |