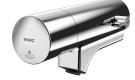

## KWC

Fitting unit for double-row sanitary facilities

Modell-Linie: FITTING-UNITS | AQFU0234 Taps | Fitting units

F5S-Mix self-closing single-mixer for fitting unit or wall flange

**2030058991** F5SM1011

F5L-Therm single-lever thermostatic mixer for tap unit or wall flange

**2030065268** F5LT1033

F5E-Mix electronic washbasin mixer for fitting unit or wall flange

**2030058995** F5EM1015