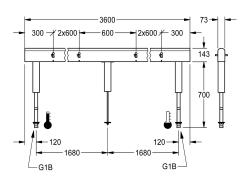

#### stainless steel piping.

Dimensions of housing 3600 x 470 x 73 mm (W x H x D) Wash place width 600 mm

#### Technical Data

| circulation                  | no                         |  |
|------------------------------|----------------------------|--|
| fitting                      | for separately shower head |  |
| hygiene flushing             | no                         |  |
| type of mixing               | yes                        |  |
| overall depth                | 73 mm                      |  |
| overall height               | 470 mm                     |  |
| overall width                | 3,600 mm                   |  |
| protective shutdown          | no                         |  |
| type of mounting             | mounted on product         |  |
| wash place width             | 600 mm                     |  |
| number of wash places        | 12                         |  |
| position of water connection | from bottom                |  |