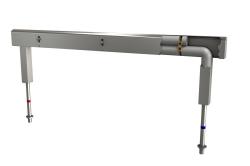

Fitting unit ready for connection with 12 wash places, for mounting on double-row sanitary facilities, for connection to hot and cold water from below via guide pipe holders. Housing made of stainless steel, satin finished with pre-assembled fitting connection blocks, connection options for power supply to electronic fittings, and

#### stainless steel piping.

Dimensions of housing 3600 x 470 x 73 mm (W x H x D) Wash place width 600 mm

#### Technical Data

| circulation                  | no                         |  |
|------------------------------|----------------------------|--|
| fitting                      | for separately shower head |  |
| hygiene flushing             | no                         |  |
| type of mixing               | yes                        |  |
| overall depth                | 73 mm                      |  |
| overall height               | 470 mm                     |  |
| overall width                | 3,600 mm                   |  |
| protective shutdown          | no                         |  |
| type of mounting             | mounted on product         |  |
| wash place width             | 600 mm                     |  |
| number of wash places        | 12                         |  |
| position of water connection | from bottom                |  |