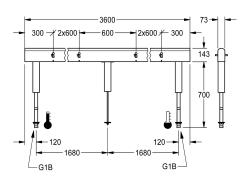

#### stainless steel piping.

Dimensions of housing 3600 x 470 x 73 mm (W x H x D) Wash place width 600 mm

### Technical Data

| circulation                  | no                         |  |
|------------------------------|----------------------------|--|
| fitting                      | for separately shower head |  |
| hygiene flushing             | no                         |  |
| type of mixing               | yes                        |  |
| overall depth                | 73 mm                      |  |
| overall height               | 470 mm                     |  |
| overall width                | 3,600 mm                   |  |
| protective shutdown          | no                         |  |
| type of mounting             | mounted on product         |  |
| wash place width             | 600 mm                     |  |
| number of wash places        | 12                         |  |
| position of water connection | from bottom                |  |