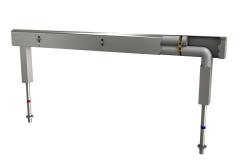

Fitting unit ready for connection with 12 wash places, for mounting on double-row sanitary facilities, for connection to hot and cold water from below via guide pipe holders. Housing made of stainless steel, satin finished with pre-assembled fitting connection blocks, connection options for power supply to electronic fittings, and

#### stainless steel piping.

Dimensions of housing 3600 x 470 x 73 mm (W x H x D) Wash place width 600 mm

### Technical Data

| circulation                  | no                         |  |
|------------------------------|----------------------------|--|
| fitting                      | for separately shower head |  |
| hygiene flushing             | no                         |  |
| type of mixing               | yes                        |  |
| overall depth                | 73 mm                      |  |
| overall height               | 470 mm                     |  |
| overall width                | 3,600 mm                   |  |
| protective shutdown          | no                         |  |
| type of mounting             | mounted on product         |  |
| wash place width             | 600 mm                     |  |
| number of wash places        | 12                         |  |
| position of water connection | from bottom                |  |