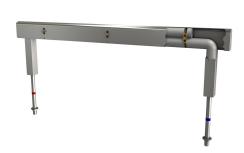

Fitting unit for double-row sanitary facilities

### 2030064969

with 10 wash places, housing width 3000 mm  $\,$ 

with 12 wash places, housing width 3600 mm  $\,$ 

Fitting unit ready for connection with 12 wash places, for mounting on double-row sanitary facilities, for connection to hot and cold water from below via guide pipe holders. Housing made of stainless steel, satin finished with pre-assembled fitting connection blocks, connection options for power supply to electronic fittings, and

### overall width

| 1,200 | mm |  |
|-------|----|--|
|       |    |  |

1,800 mm

2,400 mm

3,000 mm

3,600 mm

stainless steel piping.

Dimensions of housing 3600 x 470 x 73 mm (W x H x D) Wash place width 600 mm

# **Technical Data**

| circulation                  |  |  |
|------------------------------|--|--|
| fitting                      |  |  |
| hygiene flushing             |  |  |
| type of mixing               |  |  |
| overall depth                |  |  |
| overall height               |  |  |
| overall width                |  |  |
| protective shutdown          |  |  |
| type of mounting             |  |  |
| wash place width             |  |  |
| number of wash places        |  |  |
| position of water connection |  |  |

| no                         |  |
|----------------------------|--|
| for separately shower head |  |
| no                         |  |
| yes                        |  |
| 73 mm                      |  |
| 470 mm                     |  |
| 3,600 mm                   |  |
| no                         |  |
| mounted on product         |  |
| 600 mm                     |  |
| 12                         |  |
| from bottom                |  |