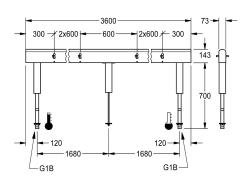

### 2030064969

with 10 wash places, housing width 3000 mm  $\,$ 

with 12 wash places, housing width 3600 mm  $\,$ 

Fitting unit ready for connection with 12 wash places, for mounting on double-row sanitary facilities, for connection to hot and cold water from below via guide pipe holders. Housing made of stainless steel, satin finished with pre-assembled fitting connection blocks, connection options for power supply to electronic fittings, and

### overall width

| 1,200 | mm |  |
|-------|----|--|
|       |    |  |

1,800 mm

2,400 mm

3,000 mm

3,600 mm

stainless steel piping.

Dimensions of housing 3600 x 470 x 73 mm (W x H x D) Wash place width 600 mm

# **Technical Data**

| circulation                  |  |  |
|------------------------------|--|--|
| fitting                      |  |  |
| hygiene flushing             |  |  |
| type of mixing               |  |  |
| overall depth                |  |  |
| overall height               |  |  |
| overall width                |  |  |
| protective shutdown          |  |  |
| type of mounting             |  |  |
| wash place width             |  |  |
| number of wash places        |  |  |
| position of water connection |  |  |

| no                         |  |
|----------------------------|--|
| for separately shower head |  |
| no                         |  |
| yes                        |  |
| 73 mm                      |  |
| 470 mm                     |  |
| 3,600 mm                   |  |
| no                         |  |
| mounted on product         |  |
| 600 mm                     |  |
| 12                         |  |
| from bottom                |  |