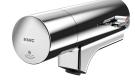

## KWC

Fitting unit for double-row sanitary facilities

Modell-Linie: FITTING-UNITS | AQFU0235 Taps | Fitting units

F5S-Mix self-closing single-mixer for fitting unit or wall flange

**2030058991** F5SM1011

F5L-Therm single-lever thermostatic mixer for tap unit or wall flange

**2030065268** F5LT1033

F5E-Mix electronic washbasin mixer for fitting unit or wall flange

**2030058995** F5EM1015