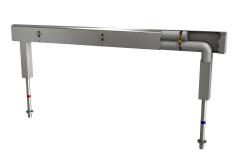

Fitting unit ready for connection with 4 wash places, for mounting on double-row sanitary facilities, for connection to hot and cold water from below via guide pipe holders. Housing made of stainless steel, satin finished with pre-assembled fitting connection blocks, connection options for power supply to electronic fittings, and

#### stainless steel piping.

Dimensions of housing 1400 x 470 x 73 mm (W x H x D) Wash place width 700 mm

### Technical Data

| circulation                  | no                         |  |
|------------------------------|----------------------------|--|
| fitting                      | for separately shower head |  |
| hygiene flushing             | no                         |  |
| type of mixing               | yes                        |  |
| overall depth                | 73 mm                      |  |
| overall height               | 470 mm                     |  |
| overall width                | 1,400 mm                   |  |
| protective shutdown          | no                         |  |
| type of mounting             | mounted on product         |  |
| wash place width             | 700 mm                     |  |
| number of wash places        | 4                          |  |
| position of water connection | from bottom                |  |