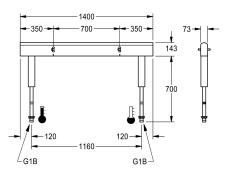

#### stainless steel piping.

Dimensions of housing 1400 x 470 x 73 mm (W x H x D) Wash place width 700 mm

### Technical Data

| circulation                  | no                         |  |
|------------------------------|----------------------------|--|
| fitting                      | for separately shower head |  |
| hygiene flushing             | no                         |  |
| type of mixing               | yes                        |  |
| overall depth                | 73 mm                      |  |
| overall height               | 470 mm                     |  |
| overall width                | 1,400 mm                   |  |
| protective shutdown          | no                         |  |
| type of mounting             | mounted on product         |  |
| wash place width             | 700 mm                     |  |
| number of wash places        | 4                          |  |
| position of water connection | from bottom                |  |