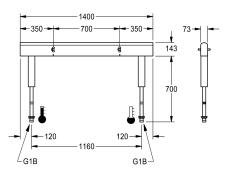

# stainless steel piping.

Dimensions of housing 1400 x 470 x 73 mm (W x H x D) Wash place width 700 mm

## Technical Data

| circulation                  | no                         |  |
|------------------------------|----------------------------|--|
| fitting                      | for separately shower head |  |
| hygiene flushing             | no                         |  |
| type of mixing               | yes                        |  |
| overall depth                | 73 mm                      |  |
| overall height               | 470 mm                     |  |
| overall width                | 1,400 mm                   |  |
| protective shutdown          | no                         |  |
| type of mounting             | mounted on product         |  |
| wash place width             | 700 mm                     |  |
| number of wash places        | 4                          |  |
| position of water connection | from bottom                |  |