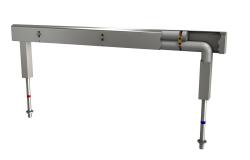

Fitting unit ready for connection with 4 wash places, for mounting on double-row sanitary facilities, for connection to hot and cold water from below via guide pipe holders. Housing made of stainless steel, satin finished with pre-assembled fitting connection blocks, connection options for power supply to electronic fittings, and

# stainless steel piping.

Dimensions of housing 1400 x 470 x 73 mm (W x H x D) Wash place width 700 mm