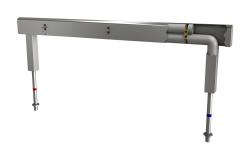

Fitting unit for double-row sanitary facilities

### 2030064979

with 10 wash places, housing width 3500 mm  $\,$ 

with 12 wash places, housing width 4200 mm  $\,$ 

Fitting unit ready for connection with 4 wash places, for mounting on double-row sanitary facilities, for connection to hot and cold water from below via guide pipe holders. Housing made of stainless steel, satin finished with pre-assembled fitting connection oblocks, connection options for power supply to electronic fittings, and

### overall width

| 1,400 | mm |  |  |
|-------|----|--|--|
|       |    |  |  |

2,100 mm

2,800 mm

3,500 mm

4,200 mm

stainless steel piping.

Dimensions of housing 1400 x 470 x 73 mm (W x H x D) Wash place width 700 mm