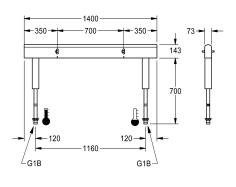

#### 2030064973

with 4 wash places, housing width 1400 mm

### overall width

| 1,400 | mm |  |  |
|-------|----|--|--|
|       |    |  |  |

2,100 mm

2,800 mm

3,500 mm

4,200 mm

stainless steel piping.

Dimensions of housing 1400 x 470 x 73 mm (W x H x D) Wash place width 700 mm

# **Technical Data**

| circulation                  |  |
|------------------------------|--|
| fitting                      |  |
| hygiene flushing             |  |
| type of mixing               |  |
| overall depth                |  |
| overall height               |  |
| overall width                |  |
| protective shutdown          |  |
| type of mounting             |  |
| wash place width             |  |
| number of wash places        |  |
| position of water connection |  |

| no                         |  |
|----------------------------|--|
| for separately shower head |  |
| no                         |  |
| yes                        |  |
| 73 mm                      |  |
| 470 mm                     |  |
| 1,400 mm                   |  |
| no                         |  |
| mounted on product         |  |
| 700 mm                     |  |
| 4                          |  |
| from bottom                |  |