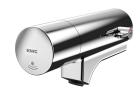

# **Modell-Linie: FITTING-UNITS | AQFU0235** Taps | Fitting units

F5S-Mix self-closing single-mixer for fitting unit or wall flange

**2030058991** F5SM1011

F5L-Therm single-lever thermostatic mixer for tap unit or wall flange

**2030065268** F5LT1033

F5E-Mix electronic washbasin mixer for fitting unit or wall flange

**2030058995** F5EM1015