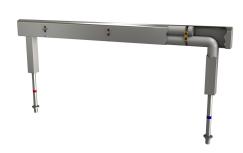

Fitting unit for double-row sanitary facilities

### 2030064979

with 10 wash places, housing width 3500 mm  $\,$ 

with 12 wash places, housing width 4200 mm  $\,$ 

Fitting unit ready for connection with 6 wash places, for mounting on double-row sanitary facilities, for connection to hot and cold water from below via guide pipe holders. Housing made of stainless steel, satin finished with pre-assembled fitting connection oblocks, connection options for power supply to electronic fittings, and

### overall width

| L,400 | mm |  |  |
|-------|----|--|--|
|       |    |  |  |

2,100 mm

2,800 mm

3,500 mm

4,200 mm

stainless steel piping.

Dimensions of housing 2100 x 470 x 73 mm (W x H x D) Wash place width 700 mm