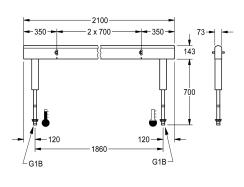

# 2030064974

with 6 wash places, housing width 2100 mm

2030064977 with 8 wash places, housing width 2800 mm

### overall width

| L,400 | mm |  |  |
|-------|----|--|--|
|       |    |  |  |

2,100 mm

2,800 mm

3,500 mm

4,200 mm

stainless steel piping.

Dimensions of housing 2100 x 470 x 73 mm (W x H x D) Wash place width 700 mm

# **Technical Data**

| circulation                  |  |
|------------------------------|--|
| fitting                      |  |
| hygiene flushing             |  |
| type of mixing               |  |
| overall depth                |  |
| overall height               |  |
| overall width                |  |
| protective shutdown          |  |
| type of mounting             |  |
| wash place width             |  |
| number of wash places        |  |
| position of water connection |  |

| no                        |   |
|---------------------------|---|
| or separately shower head |   |
| no                        |   |
| ves                       |   |
| 73 mm                     |   |
| 170 mm                    |   |
| 2,100 mm                  |   |
| 10                        |   |
| nounted on product        |   |
| 700 mm                    |   |
| 5                         | • |
| rom bottom                |   |