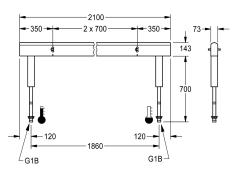

#### stainless steel piping.

Dimensions of housing 2100 x 470 x 73 mm (W x H x D) Wash place width 700 mm

### Technical Data

| circulation                  | no                         |  |
|------------------------------|----------------------------|--|
| fitting                      | for separately shower head |  |
| hygiene flushing             | no                         |  |
| type of mixing               | yes                        |  |
| overall depth                | 73 mm                      |  |
| overall height               | 470 mm                     |  |
| overall width                | 2,100 mm                   |  |
| protective shutdown          | no                         |  |
| type of mounting             | mounted on product         |  |
| wash place width             | 700 mm                     |  |
| number of wash places        | 6                          |  |
| position of water connection | from bottom                |  |