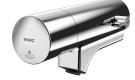

Fitting unit ready for connection with 6 wash places, for mounting on double-row sanitary facilities, for connection to hot and cold water from below via guide pipe holders. Housing made of stainless steel, satin finished with pre-assembled fitting connection blocks, connection options for power supply to electronic fittings, and

#### stainless steel piping.

Dimensions of housing 2100 x 470 x 73 mm (W x H x D) Wash place width 700 mm

### Technical Data

| circulation                  | no                         |  |
|------------------------------|----------------------------|--|
| fitting                      | for separately shower head |  |
| hygiene flushing             | no                         |  |
| type of mixing               | yes                        |  |
| overall depth                | 73 mm                      |  |
| overall height               | 470 mm                     |  |
| overall width                | 2,100 mm                   |  |
| protective shutdown          | no                         |  |
| type of mounting             | mounted on product         |  |
| wash place width             | 700 mm                     |  |
| number of wash places        | 6                          |  |
| position of water connection | from bottom                |  |