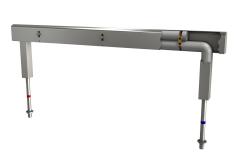

Fitting unit ready for connection with 6 wash places, for mounting on double-row sanitary facilities, for connection to hot and cold water from below via guide pipe holders. Housing made of stainless steel, satin finished with pre-assembled fitting connection blocks, connection options for power supply to electronic fittings, and

#### stainless steel piping.

Dimensions of housing 2100 x 470 x 73 mm (W x H x D) Wash place width 700 mm