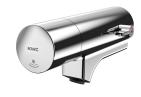

Fitting unit for double-row sanitary facilities

## Modell-Linie: FITTING-UNITS | AQFU0236

Taps | Fitting units

#### 2030064973

with 4 wash places, housing width 1400 mm

# 2030064974

with 6 wash places, housing width 2100 mm

2030064977 with 8 wash places, housing width 2800 mm

## 2030064979

with 10 wash places, housing width 3500 mm  $\,$ 

with 12 wash places, housing width 4200 mm  $\,$ 

Fitting unit ready for connection with 6 wash places, for mounting on double-row sanitary facilities, for connection to hot and cold water from below via guide pipe holders. Housing made of stainless steel, satin finished with pre-assembled fitting connection oblocks, connection options for power supply to electronic fittings, and

## overall width

| 1,400 | mm |  |
|-------|----|--|
|       |    |  |

2,100 mm

2,800 mm

3,500 mm

4,200 mm

stainless steel piping.

Dimensions of housing 2100 x 470 x 73 mm (W x H x D) Wash place width 700 mm

# **Technical Data**

| circulation                  |   |
|------------------------------|---|
| fitting                      |   |
| hygiene flushing             |   |
| type of mixing               |   |
| overall depth                |   |
| overall height               |   |
| overall width                |   |
| protective shutdown          |   |
| type of mounting             |   |
| wash place width             | · |
| number of wash places        |   |
| position of water connection |   |

| no                         |  |
|----------------------------|--|
| for separately shower head |  |
| no                         |  |
| yes                        |  |
| 73 mm                      |  |
| 470 mm                     |  |
| 2,100 mm                   |  |
| no                         |  |
| mounted on product         |  |
| 700 mm                     |  |
| 6                          |  |
| from bottom                |  |