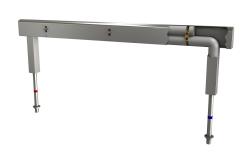

Fitting unit for double-row sanitary facilities

## 2030064979

with 10 wash places, housing width 3500 mm  $\,$ 

with 12 wash places, housing width 4200 mm  $\,$ 

Fitting unit ready for connection with 6 wash places, for mounting on double-row sanitary facilities, for connection to hot and cold water from below via guide pipe holders. Housing made of stainless steel, satin finished with pre-assembled fitting connection oblocks, connection options for power supply to electronic fittings, and

## overall width

| 1,400 | mm |  |
|-------|----|--|
|       |    |  |

2,100 mm

2,800 mm

3,500 mm

4,200 mm

stainless steel piping.

Dimensions of housing 2100 x 470 x 73 mm (W x H x D) Wash place width 700 mm

# **Technical Data**

| circulation                  |   |
|------------------------------|---|
| fitting                      |   |
| hygiene flushing             |   |
| type of mixing               |   |
| overall depth                |   |
| overall height               |   |
| overall width                |   |
| protective shutdown          |   |
| type of mounting             |   |
| wash place width             | · |
| number of wash places        |   |
| position of water connection |   |

| no                         |  |
|----------------------------|--|
| for separately shower head |  |
| no                         |  |
| yes                        |  |
| 73 mm                      |  |
| 470 mm                     |  |
| 2,100 mm                   |  |
| no                         |  |
| mounted on product         |  |
| 700 mm                     |  |
| 6                          |  |
| from bottom                |  |