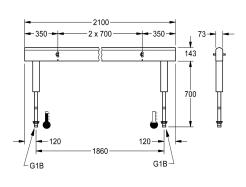

# 2030064974

with 6 wash places, housing width 2100 mm

2030064977 with 8 wash places, housing width 2800 mm

## overall width

| 1,400 | mm |  |
|-------|----|--|
|       |    |  |

2,100 mm

2,800 mm

3,500 mm

4,200 mm

stainless steel piping.

Dimensions of housing 2100 x 470 x 73 mm (W x H x D) Wash place width 700 mm

# **Technical Data**

| circulation                  |   |
|------------------------------|---|
| fitting                      |   |
| hygiene flushing             |   |
| type of mixing               |   |
| overall depth                |   |
| overall height               |   |
| overall width                |   |
| protective shutdown          |   |
| type of mounting             |   |
| wash place width             | · |
| number of wash places        |   |
| position of water connection |   |

| no                         |  |
|----------------------------|--|
| for separately shower head |  |
| no                         |  |
| yes                        |  |
| 73 mm                      |  |
| 470 mm                     |  |
| 2,100 mm                   |  |
| no                         |  |
| mounted on product         |  |
| 700 mm                     |  |
| 6                          |  |
| from bottom                |  |