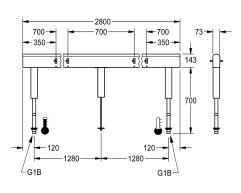

### overall width

| 1,400 | mm |  |
|-------|----|--|
|       |    |  |

2,100 mm

2,800 mm

3,500 mm

4,200 mm

stainless steel piping.

Dimensions of housing 2800 x 470 x 73 mm (W x H x D) Wash place width 700 mm

# **Technical Data**

| circulation                  |  |
|------------------------------|--|
| fitting                      |  |
| hygiene flushing             |  |
| type of mixing               |  |
| overall depth                |  |
| overall height               |  |
| overall width                |  |
| protective shutdown          |  |
| type of mounting             |  |
| wash place width             |  |
| number of wash places        |  |
| position of water connection |  |

| no                         |
|----------------------------|
| for separately shower head |
| no                         |
| yes                        |
| 73 mm                      |
| 470 mm                     |
| 2,800 mm                   |
| no                         |
| mounted on product         |
| 700 mm                     |
| 8                          |
| from bottom                |