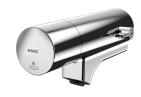

Fitting unit for double-row sanitary facilities

### Modell-Linie: FITTING-UNITS | AQFU0237

Taps | Fitting units

### 2030064979

with 10 wash places, housing width 3500 mm  $\,$ 

with 12 wash places, housing width 4200 mm  $\,$ 

Fitting unit ready for connection with 8 wash places, for mounting on double-row sanitary facilities, for connection to hot and cold water from below via guide pipe holders. Housing made of stainless steel, satin finished with pre-assembled fitting connection obtions for power supply to electronic fittings, and

### overall width

| 1,400 | mm |  |
|-------|----|--|
|       |    |  |

2,100 mm

2,800 mm

3,500 mm

4,200 mm

stainless steel piping.

Dimensions of housing 2800 x 470 x 73 mm (W x H x D) Wash place width 700 mm

# **Technical Data**

| circulation                  |  |
|------------------------------|--|
| fitting                      |  |
| hygiene flushing             |  |
| type of mixing               |  |
| overall depth                |  |
| overall height               |  |
| overall width                |  |
| protective shutdown          |  |
| type of mounting             |  |
| wash place width             |  |
| number of wash places        |  |
| position of water connection |  |

| no                         |
|----------------------------|
| for separately shower head |
| no                         |
| yes                        |
| 73 mm                      |
| 470 mm                     |
| 2,800 mm                   |
| no                         |
| mounted on product         |
| 700 mm                     |
| 8                          |
| from bottom                |