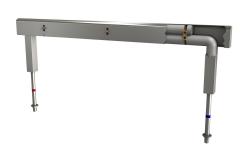

Fitting unit for double-row sanitary facilities

### 2030064979

with 10 wash places, housing width 3500 mm  $\,$ 

with 12 wash places, housing width 4200 mm  $\,$ 

Fitting unit ready for connection with 8 wash places, for mounting on double-row sanitary facilities, for connection to hot and cold water from below via guide pipe holders. Housing made of stainless steel, satin finished with pre-assembled fitting connection obtions for power supply to electronic fittings, and

### overall width

| 1,400 | mm |  |
|-------|----|--|
|       |    |  |

2,100 mm

2,800 mm

3,500 mm

4,200 mm

stainless steel piping.

Dimensions of housing 2800 x 470 x 73 mm (W x H x D) Wash place width 700 mm