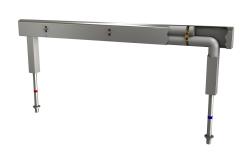

Fitting unit for double-row sanitary facilities

### 2030064979

with 10 wash places, housing width 3500 mm  $\,$ 

with 12 wash places, housing width 4200 mm  $\,$ 

Fitting unit ready for connection with 10 wash places, for mounting on double-row sanitary facilities, for connection to hot and cold water from below via guide pipe holders. Housing made of stainless steel, satin finished with pre-assembled fitting connection blocks, connection options for power supply to electronic fittings, and

### overall width

| 1,400 | mm |  |
|-------|----|--|
|       |    |  |

2,100 mm

2,800 mm

3,500 mm

4,200 mm

stainless steel piping.

Dimensions of housing 3500 x 470 x 73 mm (W x H x D) Wash place width 700 mm