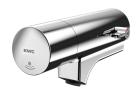

# **Modell-Linie: FITTING-UNITS | AQFU0238** Taps | Fitting units

F5S-Mix self-closing single-mixer for fitting unit or wall flange

**2030058991** F5SM1011

F5L-Therm single-lever thermostatic mixer for tap unit or wall flange

**2030065268** F5LT1033

F5E-Mix electronic washbasin mixer for fitting unit or wall flange

**2030058995** F5EM1015