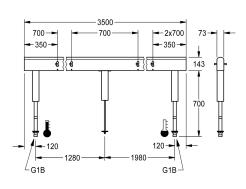

### 2030064979

with 10 wash places, housing width 3500 mm  $\,$ 

with 12 wash places, housing width 4200 mm  $\,$ 

Fitting unit ready for connection with 10 wash places, for mounting on double-row sanitary facilities, for connection to hot and cold water from below via guide pipe holders. Housing made of stainless steel, satin finished with pre-assembled fitting connection blocks, connection options for power supply to electronic fittings, and

### overall width

| 1,400 | mm |  |
|-------|----|--|
|       |    |  |

2,100 mm

2,800 mm

3,500 mm

4,200 mm

stainless steel piping.

Dimensions of housing 3500 x 470 x 73 mm (W x H x D) Wash place width 700 mm

# **Technical Data**

| circulation                  |  |
|------------------------------|--|
| fitting                      |  |
| hygiene flushing             |  |
| type of mixing               |  |
| overall depth                |  |
| overall height               |  |
| overall width                |  |
| protective shutdown          |  |
| type of mounting             |  |
| wash place width             |  |
| number of wash places        |  |
| position of water connection |  |

| no                         |
|----------------------------|
| for separately shower head |
| no                         |
| yes                        |
| 73 mm                      |
| 470 mm                     |
| 3,500 mm                   |
| no                         |
| mounted on product         |
| 700 mm                     |
| 10                         |
| from bottom                |