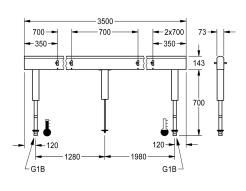

### 2030064979

with 10 wash places, housing width 3500 mm  $\,$ 

with 12 wash places, housing width 4200 mm  $\,$ 

Fitting unit ready for connection with 10 wash places, for mounting on double-row sanitary facilities, for connection to hot and cold water from below via guide pipe holders. Housing made of stainless steel, satin finished with pre-assembled fitting connection blocks, connection options for power supply to electronic fittings, and

### overall width

2,100 mm

2,800 mm

3,500 mm

4,200 mm

stainless steel piping.

Dimensions of housing 3500 x 470 x 73 mm (W x H x D) Wash place width 700 mm

# **Technical Data**

| circulation                  |   |
|------------------------------|---|
| fitting                      |   |
| hygiene flushing             |   |
| type of mixing               |   |
| overall depth                |   |
| overall height               |   |
| overall width                |   |
| protective shutdown          |   |
| type of mounting             |   |
| wash place width             | · |
| number of wash places        |   |
| position of water connection | · |

| no                         |  |
|----------------------------|--|
| for separately shower head |  |
| no                         |  |
| yes                        |  |
| 73 mm                      |  |
| 470 mm                     |  |
| 3,500 mm                   |  |
| no                         |  |
| mounted on product         |  |
| 700 mm                     |  |
| 10                         |  |
| from bottom                |  |