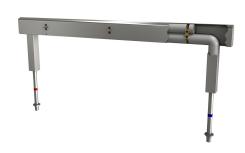

Fitting unit for double-row sanitary facilities

### 2030064979

with 10 wash places, housing width 3500 mm  $\,$ 

with 12 wash places, housing width 4200 mm  $\,$ 

Fitting unit ready for connection with 10 wash places, for mounting on double-row sanitary facilities, for connection to hot and cold water from below via guide pipe holders. Housing made of stainless steel, satin finished with pre-assembled fitting connection blocks, connection options for power supply to electronic fittings, and

### overall width

2,100 mm

2,800 mm

3,500 mm

4,200 mm

stainless steel piping.

Dimensions of housing 3500 x 470 x 73 mm (W x H x D) Wash place width 700 mm

# **Technical Data**

| circulation                  |   |
|------------------------------|---|
| fitting                      |   |
| hygiene flushing             |   |
| type of mixing               |   |
| overall depth                |   |
| overall height               |   |
| overall width                |   |
| protective shutdown          |   |
| type of mounting             |   |
| wash place width             | · |
| number of wash places        |   |
| position of water connection | · |

| no                         |  |
|----------------------------|--|
| for separately shower head |  |
| no                         |  |
| yes                        |  |
| 73 mm                      |  |
| 470 mm                     |  |
| 3,500 mm                   |  |
| no                         |  |
| mounted on product         |  |
| 700 mm                     |  |
| 10                         |  |
| from bottom                |  |