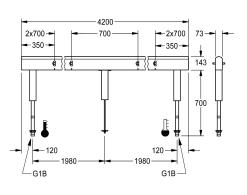

### 2030064979

with 10 wash places, housing width 3500 mm  $\,$ 

with 12 wash places, housing width 4200 mm  $\,$ 

Fitting unit ready for connection with 12 wash places, for mounting on double-row sanitary facilities, for connection to hot and cold water from below via guide pipe holders. Housing made of stainless steel, satin finished with pre-assembled fitting connection blocks, connection options for power supply to electronic fittings, and

### overall width

2,100 mm

2,800 mm

3,500 mm

4,200 mm

stainless steel piping.

Dimensions of housing 4200 x 470 x 73 mm (W x H x D) Wash place width 700 mm

# **Technical Data**

| circulation                  | no        |
|------------------------------|-----------|
| fitting                      | for separ |
| hygiene flushing             | no        |
| type of mixing               | yes       |
| overall depth                | 73 mm     |
| overall height               | 470 mm    |
| overall width                | 4,200 mr  |
| protective shutdown          | no        |
| type of mounting             | mounted   |
| wash place width             | 700 mm    |
| number of wash places        | 12        |
| position of water connection | from bott |