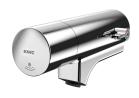

Fitting unit for double-row sanitary facilities

### 2030064979

with 10 wash places, housing width 3500 mm  $\,$ 

with 12 wash places, housing width 4200 mm  $\,$ 

Fitting unit ready for connection with 12 wash places, for mounting on double-row sanitary facilities, for connection to hot and cold water from below via guide pipe holders. Housing made of stainless steel, satin finished with pre-assembled fitting connection blocks, connection options for power supply to electronic fittings, and

### overall width

2,100 mm

2,800 mm

3,500 mm

4,200 mm

stainless steel piping.

Dimensions of housing 4200 x 470 x 73 mm (W x H x D) Wash place width 700 mm

# **Technical Data**

| circulation                  | no        |
|------------------------------|-----------|
| fitting                      | for separ |
| hygiene flushing             | no        |
| type of mixing               | yes       |
| overall depth                | 73 mm     |
| overall height               | 470 mm    |
| overall width                | 4,200 mr  |
| protective shutdown          | no        |
| type of mounting             | mounted   |
| wash place width             | 700 mm    |
| number of wash places        | 12        |
| position of water connection | from bott |