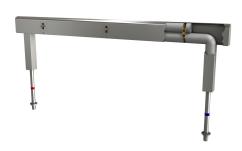

Fitting unit for double-row sanitary facilities

### 2030064979

with 10 wash places, housing width 3500 mm  $\,$ 

with 12 wash places, housing width 4200 mm  $\,$ 

Fitting unit ready for connection with 12 wash places, for mounting on double-row sanitary facilities, for connection to hot and cold water from below via guide pipe holders. Housing made of stainless steel, satin finished with pre-assembled fitting connection blocks, connection options for power supply to electronic fittings, and

### overall width

2,100 mm

2,800 mm

3,500 mm

4,200 mm

stainless steel piping.

Dimensions of housing 4200 x 470 x 73 mm (W x H x D) Wash place width 700 mm

# **Technical Data**

| circulation                  | no        |
|------------------------------|-----------|
| fitting                      | for separ |
| hygiene flushing             | no        |
| type of mixing               | yes       |
| overall depth                | 73 mm     |
| overall height               | 470 mm    |
| overall width                | 4,200 mr  |
| protective shutdown          | no        |
| type of mounting             | mounted   |
| wash place width             | 700 mm    |
| number of wash places        | 12        |
| position of water connection | from bott |