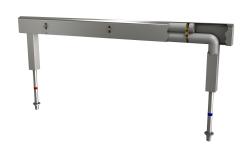

Fitting unit for double-row sanitary facilities

### 2030064979

with 10 wash places, housing width 3500 mm  $\,$ 

with 12 wash places, housing width 4200 mm  $\,$ 

Fitting unit ready for connection with 12 wash places, for mounting on double-row sanitary facilities, for connection to hot and cold water from below via guide pipe holders. Housing made of stainless steel, satin finished with pre-assembled fitting connection blocks, connection options for power supply to electronic fittings, and

### overall width

| L,400 | mm |  |  |
|-------|----|--|--|
|       |    |  |  |

2,100 mm

2,800 mm

3,500 mm

4,200 mm

stainless steel piping.

Dimensions of housing 4200 x 470 x 73 mm (W x H x D) Wash place width 700 mm