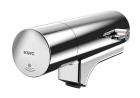

# **Modell-Linie: FITTING-UNITS | AQFU0239** Taps | Fitting units

F5S-Mix self-closing single-mixer for fitting unit or wall flange

**2030058991** F5SM1011

F5L-Therm single-lever thermostatic mixer for tap unit or wall flange

**2030065268** F5LT1033

F5E-Mix electronic washbasin mixer for fitting unit or wall flange

**2030058995** F5EM1015