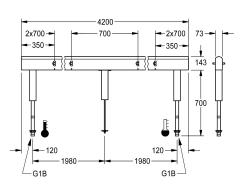

### 2030064979

with 10 wash places, housing width 3500 mm  $\,$ 

with 12 wash places, housing width 4200 mm  $\,$ 

Fitting unit ready for connection with 12 wash places, for mounting on double-row sanitary facilities, for connection to hot and cold water from below via guide pipe holders. Housing made of stainless steel, satin finished with pre-assembled fitting connection blocks, connection options for power supply to electronic fittings, and

### overall width

| L,400 | mm |  |  |
|-------|----|--|--|
|       |    |  |  |

2,100 mm

2,800 mm

3,500 mm

4,200 mm

stainless steel piping.

Dimensions of housing 4200 x 470 x 73 mm (W x H x D) Wash place width 700 mm

# **Technical Data**

| circulation                  |  |
|------------------------------|--|
| fitting                      |  |
| hygiene flushing             |  |
| type of mixing               |  |
| overall depth                |  |
| overall height               |  |
| overall width                |  |
| protective shutdown          |  |
| type of mounting             |  |
| wash place width             |  |
| number of wash places        |  |
| position of water connection |  |

| r separately shower head |  |
|--------------------------|--|
|                          |  |
| es                       |  |
| 3 mm                     |  |
| 70 mm                    |  |
| 200 mm                   |  |
|                          |  |
| ounted on product        |  |
| 00 mm                    |  |
| 2                        |  |
| om bottom                |  |