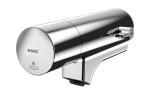

Fitting unit for double-row sanitary facilities

### Modell-Linie: FITTING-UNITS | AQFU0240

Taps | Fitting units

#### 2030064986

with 4 wash places, housing width 1600 mm

### 2030064992

with 10 wash places, housing width 4000 mm

Fitting unit ready for connection with 4 wash places, for mounting on double-row sanitary facilities, for connection to hot and cold water from below via guide pipe holders. Housing made of stainless steel, satin finished with pre-assembled fitting connection blocks, connection options for power supply to electronic fittings, and