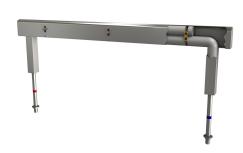

Fitting unit for double-row sanitary facilities

### 2030064992

with 10 wash places, housing width 4000 mm

Fitting unit ready for connection with 4 wash places, for mounting on double-row sanitary facilities, for connection to hot and cold water from below via guide pipe holders. Housing made of stainless steel, satin finished with pre-assembled fitting connection blocks, connection options for power supply to electronic fittings, and

### overall width

| 1,600 mm |
|----------|
|----------|

2,400 mm

3,200 mm

4,000 mm

stainless steel piping.

Dimensions of housing 1600 x 470 x 73 mm (W x H x D) Wash place width 800 mm