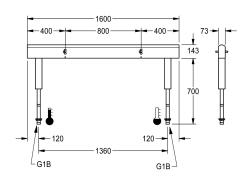

### overall width

| 1,600 mm |
|----------|
|----------|

2,400 mm

3,200 mm

4,000 mm

stainless steel piping.

Dimensions of housing 1600 x 470 x 73 mm (W x H x D) Wash place width 800 mm

#### Technical Data

| circulation                  |   |
|------------------------------|---|
| fitting                      |   |
| hygiene flushing             |   |
| type of mixing               |   |
| overall depth                |   |
| overall height               |   |
| overall width                |   |
| protective shutdown          |   |
| type of mounting             |   |
| wash place width             |   |
| number of wash places        |   |
| position of water connection | · |

| no                         |
|----------------------------|
| for separately shower head |
| no                         |
| yes                        |
| 73 mm                      |
| 470 mm                     |
| 1,600 mm                   |
| no                         |
| mounted on product         |
| 800 mm                     |
| 4                          |
| from bottom                |