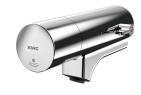

# **Modell-Linie: FITTING-UNITS | AQFU0240** Taps | Fitting units

F5S-Mix self-closing single-mixer for fitting unit or wall flange

**2030058991** F5SM1011

F5L-Therm single-lever thermostatic mixer for tap unit or wall flange

**2030065268** F5LT1033

F5E-Mix electronic washbasin mixer for fitting unit or wall flange

**2030058995** F5EM1015