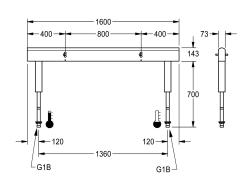

### overall width

2,400 mm

3,200 mm

4,000 mm

stainless steel piping.

Dimensions of housing 1600 x 470 x 73 mm (W x H x D) Wash place width 800 mm

#### Technical Data

| circulation                  |  |
|------------------------------|--|
| fitting                      |  |
| hygiene flushing             |  |
| type of mixing               |  |
| overall depth                |  |
| overall height               |  |
| overall width                |  |
| protective shutdown          |  |
| type of mounting             |  |
| wash place width             |  |
| number of wash places        |  |
| position of water connection |  |

| no                         |  |
|----------------------------|--|
| for separately shower head |  |
| no                         |  |
| yes                        |  |
| 73 mm                      |  |
| 470 mm                     |  |
| 1,600 mm                   |  |
| no                         |  |
| mounted on product         |  |
| 800 mm                     |  |
| 4                          |  |
| from bottom                |  |