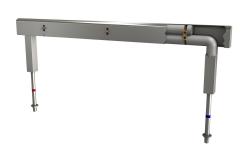

Fitting unit for double-row sanitary facilities

### 2030064992

with 10 wash places, housing width 4000 mm

Fitting unit ready for connection with 4 wash places, for mounting on double-row sanitary facilities, for connection to hot and cold water from below via guide pipe holders. Housing made of stainless steel, satin finished with pre-assembled fitting connection blocks, connection options for power supply to electronic fittings, and

### overall width

2,400 mm

3,200 mm

4,000 mm

stainless steel piping.

Dimensions of housing 1600 x 470 x 73 mm (W x H x D) Wash place width 800 mm