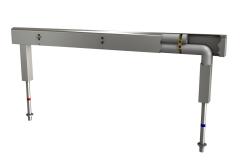

Fitting unit ready for connection with 4 wash places, for mounting on double-row sanitary facilities, for connection to hot and cold water from below via guide pipe holders. Housing made of stainless steel, satin finished with pre-assembled fitting connection blocks, connection options for power supply to electronic fittings, and

#### stainless steel piping.

Dimensions of housing 1600 x 470 x 73 mm (W x H x D) Wash place width 800 mm

#### Technical Data

| circulation                  | no                         |
|------------------------------|----------------------------|
| fitting                      | for separately shower head |
| hygiene flushing             | no                         |
| type of mixing               | yes                        |
| overall depth                | 73 mm                      |
| overall height               | 470 mm                     |
| overall width                | 1,600 mm                   |
| protective shutdown          | no                         |
| type of mounting             | mounted on product         |
| wash place width             | 800 mm                     |
| number of wash places        | 4                          |
| position of water connection | from bottom                |