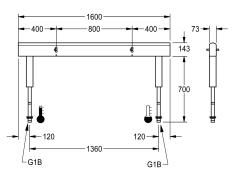

#### stainless steel piping.

Dimensions of housing 1600 x 470 x 73 mm (W x H x D) Wash place width 800 mm

#### Technical Data

| circulation                  | no                         |
|------------------------------|----------------------------|
| fitting                      | for separately shower head |
| hygiene flushing             | no                         |
| type of mixing               | yes                        |
| overall depth                | 73 mm                      |
| overall height               | 470 mm                     |
| overall width                | 1,600 mm                   |
| protective shutdown          | no                         |
| type of mounting             | mounted on product         |
| wash place width             | 800 mm                     |
| number of wash places        | 4                          |
| position of water connection | from bottom                |