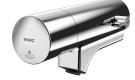

### KWC

Fitting unit for double-row sanitary facilities

# Modell-Linie: FITTING-UNITS | AQFU0240 Taps | Fitting units

| KWC-No.                                                  | overall width |
|----------------------------------------------------------|---------------|
| 2030064986<br>with 4 wash places, housing width 1600 mm  | 1,600 mm      |
| 2030064987<br>with 6 wash places, housing width 2400 mm  | 2,400 mm      |
| 2030064988<br>with 8 wash places, housing width 3200 mm  | 3,200 mm      |
| 2030064992<br>with 10 wash places, housing width 4000 mm | 4,000 mm      |

Fitting unit ready for connection with 4 wash places, for mounting on double-row sanitary facilities, for connection to hot and cold water from below via guide pipe holders. Housing made of stainless steel, satin finished with pre-assembled fitting connection blocks, connection options for power supply to electronic fittings, and

#### stainless steel piping.

Dimensions of housing 1600 x 470 x 73 mm (W x H x D) Wash place width 800 mm

#### Technical Data

| circulation                  | no                         |
|------------------------------|----------------------------|
| fitting                      | for separately shower head |
| hygiene flushing             | no                         |
| type of mixing               | yes                        |
| overall depth                | 73 mm                      |
| overall height               | 470 mm                     |
| overall width                | 1,600 mm                   |
| protective shutdown          | no                         |
| type of mounting             | mounted on product         |
| wash place width             | 800 mm                     |
| number of wash places        | 4                          |
| position of water connection | from bottom                |