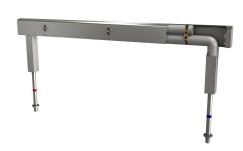

Fitting unit for double-row sanitary facilities

#### 2030064986

with 4 wash places, housing width 1600 mm

## 2030064987

with 6 wash places, housing width 2400 mm

2030064988 with 8 wash places, housing width 3200 mm

## 2030064992

with 10 wash places, housing width 4000 mm

Fitting unit ready for connection with 6 wash places, for mounting on double-row sanitary facilities, for connection to hot and cold water from below via guide pipe holders. Housing made of stainless steel, satin finished with pre-assembled fitting connection blocks, connection options for power supply to electronic fittings, and

## overall width

| 1,600 mm |  |
|----------|--|
| 2,400 mm |  |

3,200 mm

4,000 mm

stainless steel piping.

Dimensions of housing 2400 x 470 x 73 mm (W x H x D) Wash place width 800 mm

#### Technical Data

| circulation                  | no     |
|------------------------------|--------|
| fitting                      | for se |
| hygiene flushing             | no     |
| type of mixing               | yes    |
| overall depth                | 73 m   |
| overall height               | 470    |
| overall width                | 2,40   |
| protective shutdown          | no     |
| type of mounting             | moui   |
| wash place width             | 800    |
| number of wash places        | 6      |
| position of water connection | from   |
|                              |        |

| no                         |  |
|----------------------------|--|
| for separately shower head |  |
| no                         |  |
| yes                        |  |
| 73 mm                      |  |
| 470 mm                     |  |
| 2,400 mm                   |  |
| no                         |  |
| mounted on product         |  |
| 800 mm                     |  |
| 6                          |  |
| from bottom                |  |