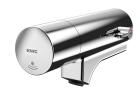

Fitting unit for double-row sanitary facilities

## Modell-Linie: FITTING-UNITS | AQFU0241

Taps | Fitting units

# **KWC**

Fitting unit for double-row sanitary facilities

**Modell-Linie: FITTING-UNITS | AQFU0241** Taps | Fitting units

F5S-Mix self-closing single-mixer for fitting unit or wall flange

**2030058991** F5SM1011