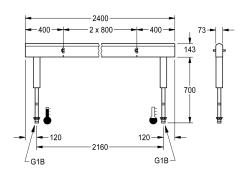

## overall width

| 1,600 mm |  |
|----------|--|
| 2,400 mm |  |

3,200 mm

4,000 mm

stainless steel piping.

Dimensions of housing 2400 x 470 x 73 mm (W x H x D) Wash place width 800 mm

#### Technical Data

| circulation                  | no     |
|------------------------------|--------|
| fitting                      | for se |
| hygiene flushing             | no     |
| type of mixing               | yes    |
| overall depth                | 73 m   |
| overall height               | 470    |
| overall width                | 2,40   |
| protective shutdown          | no     |
| type of mounting             | moui   |
| wash place width             | 800    |
| number of wash places        | 6      |
| position of water connection | from   |
|                              |        |

| no                         |  |
|----------------------------|--|
| for separately shower head |  |
| no                         |  |
| yes                        |  |
| 73 mm                      |  |
| 470 mm                     |  |
| 2,400 mm                   |  |
| no                         |  |
| mounted on product         |  |
| 800 mm                     |  |
| 6                          |  |
| from bottom                |  |