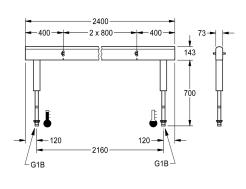

## overall width

| 1,600 mm |  |
|----------|--|
| 2,400 mm |  |

3,200 mm

4,000 mm

stainless steel piping.

Dimensions of housing 2400 x 470 x 73 mm (W x H x D) Wash place width 800 mm

#### Technical Data

| circulation                  |  |
|------------------------------|--|
| fitting                      |  |
| hygiene flushing             |  |
| type of mixing               |  |
| overall depth                |  |
| overall height               |  |
| overall width                |  |
| protective shutdown          |  |
| type of mounting             |  |
| wash place width             |  |
| number of wash places        |  |
| position of water connection |  |

| no                         |
|----------------------------|
| for separately shower head |
| no                         |
| yes                        |
| 73 mm                      |
| 470 mm                     |
| 2,400 mm                   |
| no                         |
| mounted on product         |
| 800 mm                     |
| 6                          |
| from bottom                |