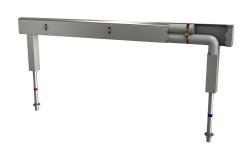

Fitting unit for double-row sanitary facilities

## 2030064992

with 10 wash places, housing width 4000 mm

Fitting unit ready for connection with 6 wash places, for mounting on double-row sanitary facilities, for connection to hot and cold water from below via guide pipe holders. Housing made of stainless steel, satin finished with pre-assembled fitting connection blocks, connection options for power supply to electronic fittings, and

## overall width

| 1,600 mm |  |
|----------|--|
| 2,400 mm |  |

3,200 mm

4,000 mm

stainless steel piping.

Dimensions of housing 2400 x 470 x 73 mm (W x H x D) Wash place width 800 mm

#### Technical Data

| circulation                  |  |
|------------------------------|--|
| fitting                      |  |
| hygiene flushing             |  |
| type of mixing               |  |
| overall depth                |  |
| overall height               |  |
| overall width                |  |
| protective shutdown          |  |
| type of mounting             |  |
| wash place width             |  |
| number of wash places        |  |
| position of water connection |  |

| no                         |
|----------------------------|
| for separately shower head |
| no                         |
| yes                        |
| 73 mm                      |
| 470 mm                     |
| 2,400 mm                   |
| no                         |
| mounted on product         |
| 800 mm                     |
| 6                          |
| from bottom                |