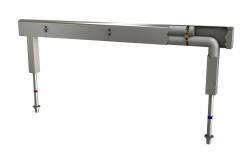

Fitting unit for double-row sanitary facilities

### 2030064992

with 10 wash places, housing width 4000 mm

Fitting unit ready for connection with 6 wash places, for mounting on double-row sanitary facilities, for connection to hot and cold water from below via guide pipe holders. Housing made of stainless steel, satin finished with pre-assembled fitting connection blocks, connection options for power supply to electronic fittings, and

### overall width

| 1,600 mm |  |
|----------|--|
| 2,400 mm |  |

3,200 mm

4,000 mm

stainless steel piping.

Dimensions of housing 2400 x 470 x 73 mm (W x H x D) Wash place width 800 mm

#### Technical Data

| circulation                  | no      |
|------------------------------|---------|
| fitting                      | for sep |
| hygiene flushing             | no      |
| type of mixing               | yes     |
| overall depth                | 73 mn   |
| overall height               | 470 m   |
| overall width                | 2,400   |
| protective shutdown          | no      |
| type of mounting             | mount   |
| wash place width             | 800 m   |
| number of wash places        | 6       |
| position of water connection | from b  |
|                              |         |

| no                         |
|----------------------------|
| for separately shower head |
| no                         |
| yes                        |
| 73 mm                      |
| 470 mm                     |
| 2,400 mm                   |
| no                         |
| mounted on product         |
| 800 mm                     |
| 6                          |
| from bottom                |