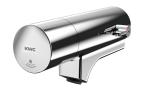

Fitting unit for double-row sanitary facilities

### Modell-Linie: FITTING-UNITS | AQFU0241

Taps | Fitting units

# **KWC**

Fitting unit for double-row sanitary facilities

# **Modell-Linie: FITTING-UNITS | AQFU0241** Taps | Fitting units

F5S-Mix self-closing single-mixer for fitting unit or wall flange

**2030058991** F5SM1011

F5L-Therm single-lever thermostatic mixer for tap unit or wall flange