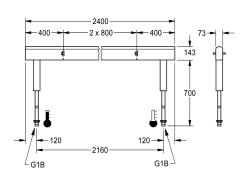

### overall width

| 1,600 mm |  |
|----------|--|
| 2,400 mm |  |

3,200 mm

4,000 mm

stainless steel piping.

Dimensions of housing 2400 x 470 x 73 mm (W x H x D) Wash place width 800 mm

#### Technical Data

| circulation                  | no      |
|------------------------------|---------|
| fitting                      | for sep |
| hygiene flushing             | no      |
| type of mixing               | yes     |
| overall depth                | 73 mn   |
| overall height               | 470 m   |
| overall width                | 2,400   |
| protective shutdown          | no      |
| type of mounting             | mount   |
| wash place width             | 800 m   |
| number of wash places        | 6       |
| position of water connection | from b  |
|                              |         |

| no                         |
|----------------------------|
| for separately shower head |
| no                         |
| yes                        |
| 73 mm                      |
| 470 mm                     |
| 2,400 mm                   |
| no                         |
| mounted on product         |
| 800 mm                     |
| 6                          |
| from bottom                |