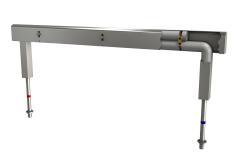

Fitting unit ready for connection with 8 wash places, for mounting on double-row sanitary facilities, for connection to hot and cold water from below via guide pipe holders. Housing made of stainless steel, satin finished with pre-assembled fitting connection blocks, connection options for power supply to electronic fittings, and

#### stainless steel piping.

Dimensions of housing 3200 x 470 x 73 mm (W x H x D) Wash place width 800 mm

#### Technical Data

| circulation                  | no                         |
|------------------------------|----------------------------|
| fitting                      | for separately shower head |
| hygiene flushing             | no                         |
| type of mixing               | yes                        |
| overall depth                | 73 mm                      |
| overall height               | 470 mm                     |
| overall width                | 3,200 mm                   |
| protective shutdown          | no                         |
| type of mounting             | mounted on product         |
| wash place width             | 800 mm                     |
| number of wash places        | 8                          |
| position of water connection | from bottom                |