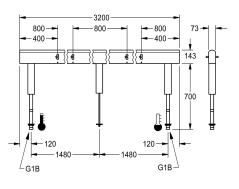

#### stainless steel piping.

Dimensions of housing 3200 x 470 x 73 mm (W x H x D) Wash place width 800 mm

#### Technical Data

| circulation                  | no                         |
|------------------------------|----------------------------|
| fitting                      | for separately shower head |
| hygiene flushing             | no                         |
| type of mixing               | yes                        |
| overall depth                | 73 mm                      |
| overall height               | 470 mm                     |
| overall width                | 3,200 mm                   |
| protective shutdown          | no                         |
| type of mounting             | mounted on product         |
| wash place width             | 800 mm                     |
| number of wash places        | 8                          |
| position of water connection | from bottom                |