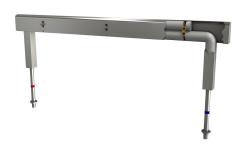

Fitting unit for double-row sanitary facilities

### 2030064992

with 10 wash places, housing width 4000 mm

Fitting unit ready for connection with 8 wash places, for mounting on double-row sanitary facilities, for connection to hot and cold water from below via guide pipe holders. Housing made of stainless steel, satin finished with pre-assembled fitting connection blocks, connection options for power supply to electronic fittings, and

### overall width

1,600 mm

2,400 mm

3,200 mm

4,000 mm

stainless steel piping.

Dimensions of housing 3200 x 470 x 73 mm (W x H x D) Wash place width 800 mm