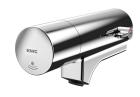

Fitting unit for double-row sanitary facilities

### Modell-Linie: FITTING-UNITS | AQFU0242

Taps | Fitting units

#### 2030064986

with 4 wash places, housing width 1600 mm

### 2030064987

with 6 wash places, housing width 2400 mm

2030064988 with 8 wash places, housing width 3200 mm

### 2030064992

with 10 wash places, housing width 4000 mm

Fitting unit ready for connection with 8 wash places, for mounting on double-row sanitary facilities, for connection to hot and cold water from below via guide pipe holders. Housing made of stainless steel, satin finished with pre-assembled fitting connection blocks, connection options for power supply to electronic fittings, and

### overall width

1,600 mm

2,400 mm

3,200 mm

4,000 mm

stainless steel piping.

Dimensions of housing 3200 x 470 x 73 mm (W x H x D) Wash place width 800 mm

#### Technical Data

| circulation                  |  |
|------------------------------|--|
| fitting                      |  |
| hygiene flushing             |  |
| type of mixing               |  |
| overall depth                |  |
| overall height               |  |
| overall width                |  |
| protective shutdown          |  |
| type of mounting             |  |
| wash place width             |  |
| number of wash places        |  |
| position of water connection |  |

| 10                        |  |
|---------------------------|--|
| or separately shower head |  |
| 10                        |  |
| ves                       |  |
| 73 mm                     |  |
| 170 mm                    |  |
| 3,200 mm                  |  |
| 0                         |  |
| nounted on product        |  |
| 300 mm                    |  |
| 3                         |  |
| rom bottom                |  |