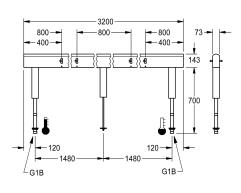

### overall width

1,600 mm

2,400 mm

3,200 mm

4,000 mm

stainless steel piping.

Dimensions of housing 3200 x 470 x 73 mm (W x H x D) Wash place width 800 mm

#### Technical Data

| circulation                  |  |
|------------------------------|--|
| fitting                      |  |
| hygiene flushing             |  |
| type of mixing               |  |
| overall depth                |  |
| overall height               |  |
| overall width                |  |
| protective shutdown          |  |
| type of mounting             |  |
| wash place width             |  |
| number of wash places        |  |
| position of water connection |  |

| 10                        |  |
|---------------------------|--|
| or separately shower head |  |
| 10                        |  |
| ves                       |  |
| 73 mm                     |  |
| 170 mm                    |  |
| 3,200 mm                  |  |
| 0                         |  |
| nounted on product        |  |
| 300 mm                    |  |
| 3                         |  |
| rom bottom                |  |