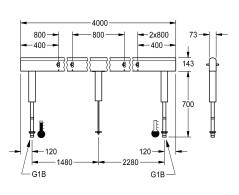

### 2030064992

with 10 wash places, housing width 4000 mm

Fitting unit ready for connection with 10 wash places, for mounting htting unit reday for connection with 10 wash pieces, no morning on double-row sanitary facilities, for connection to hot and cold water from below via guide pipe holders. Housing made of stainless steel, satin finished with pre-assembled fitting connection blocks, connection options for power supply to electronic fittings, and

### overall width

1,600 mm

2,400 mm

3,200 mm

4,000 mm

stainless steel piping.

Dimensions of housing  $4000 \times 470 \times 73 \text{ mm}$  (W x H x D) Wash place width 800 mm

#### Technical Data

| circulation                  |   |
|------------------------------|---|
| fitting                      |   |
| hygiene flushing             |   |
| type of mixing               |   |
| overall depth                |   |
| overall height               |   |
| overall width                |   |
| protective shutdown          |   |
| type of mounting             |   |
| wash place width             |   |
| number of wash places        |   |
| position of water connection | · |

| no                         |
|----------------------------|
| for separately shower head |
| no                         |
| yes                        |
| 73 mm                      |
| 470 mm                     |
| 4,000 mm                   |
| no                         |
| mounted on product         |
| 800 mm                     |
| 10                         |
| from bottom                |