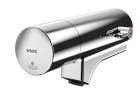

# **Modell-Linie: FITTING-UNITS | AQFU0243** Taps | Fitting units

F5S-Mix self-closing single-mixer for fitting unit or wall flange

**2030058991** F5SM1011

F5L-Therm single-lever thermostatic mixer for tap unit or wall flange

**2030065268** F5LT1033

F5E-Mix electronic washbasin mixer for fitting unit or wall flange

**2030058995** F5EM1015