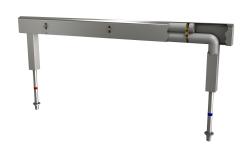

Fitting unit for double-row sanitary facilities

### 2030064992

with 10 wash places, housing width 4000 mm

Fitting unit ready for connection with 10 wash places, for mounting htting unit reday for connection with 10 wash pieces, no morning on double-row sanitary facilities, for connection to hot and cold water from below via guide pipe holders. Housing made of stainless steel, satin finished with pre-assembled fitting connection blocks, connection options for power supply to electronic fittings, and

### overall width

1,600 mm

2,400 mm

3,200 mm

4,000 mm

stainless steel piping.

Dimensions of housing  $4000 \times 470 \times 73 \text{ mm}$  (W x H x D) Wash place width 800 mm