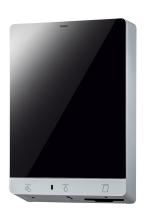

#### **KWC** FX-M

Wash place unit Water-Soap-Paper towel dispenser

#### Modell-Linie: FX | FXCT1001M

Baby changing tables | All-In-One

#### 2030065018

FX-M wash place unit Water-Soap-Paper towel dispenser for wall mounting, touch free opto-electronically controlled. For hot and cold water connectivity. Thermostat for mounting onto angle valve with installation set for preset delivery of premixed hot water, soap pump for liquid soap and paper towel dispenser. Lighting up of pictograms above the respective sensor position as well as start of wash place lighting indicate user detection. The pictogram of the active function is illuminated maximally. Cabinet housing made of powder coated stainless steel, white, mirrored door, door hinge left and cylinder lock.