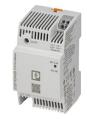

#### 2030065018

FX-M wash place unit Water-Soap-Paper towel dispenser for wall mounting, touch free opto-electronically controlled. For hot and cold water connectivity. Thermostat for mounting onto angle valve with installation set for preset delivery of premixed hot water, soap pump for liquid soap and paper towel dispenser. Lighting up of pictograms above the respective sensor position as well as start of wash place lighting indicate user detection. The pictogram of the active function is illuminated maximally. Cabinet housing made of powder coated stainless steel, white, mirrored door, door hinge left and cylinder lock.