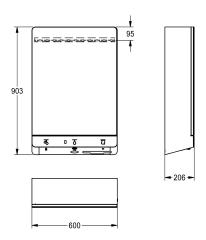

Minimum flow pressure 1.0 bar Volume of water flow 6 l/min at 3 bar flow pressure Supply voltage 230 V AC, 50/60 Hz Overall power 100 W Protection Degree IPX1 Fill Volume of Paper Towel Dispenser 300 - 400 pieces (H2 - format with Z - folding) Dimensions  $600 \times 903 \times 206$  mm (W x H x D)