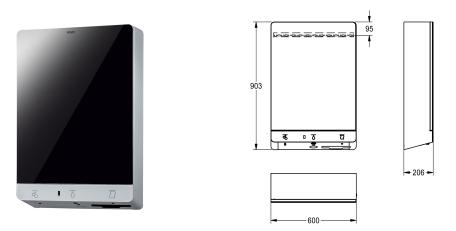

#### 2030065018

FX-M wash place unit Water-Soap-Paper towel dispenser for wall mounting, touch free opto-electronically controlled. For hot and cold water connectivity. Thermostat for mounting onto angle valve with installation set for preset delivery of premixed hot water, soap pump for liquid soap and paper towel dispenser. Lighting up of pictograms above the respective sensor position as well as start of wash place lighting indicate user detection. The pictogram of the active function is illuminated maximally. Cabinet housing made of powder coated stainless steel, white, mirrored door, door hinge left and cylinder lock.

Minimum flow pressure 1.0 bar Volume of water flow 6 l/min at 3 bar flow pressure Supply voltage 230 V AC, 50/60 Hz Overall power 1.00 W Protection Degree IPX1 Fill Volume of Paper Towel Dispenser 300 - 400 pieces (H2 - format with Z - folding) Dimensions 600 × 903 × 206 mm (W × H × D)