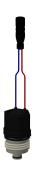

made of powder coated stainless steel, white, mirrored door, door hinge left and cylinder lock.

Minimum flow pressure 1.0 bar Volume of water flow 6 l/min at 3 bar flow pressure Supply voltage 230 V AC, 50/60 Hz Overall power 100 W Protection Degree IPX1 Fill Volume of Paper Towel Dispenser 300 - 400 pieces (H2 - format with Z - folding) Dimensions  $600 \times 903 \times 206$  mm (W x H x D)

# **Optional Accessories**







# QUADRO-FX single washbasin

**2030058091** ANMW0036 Bidirectional remote control for electronical fittings F3 and F5

**2030036654** ACEX9005 2-button remote control for fittings F3 and F5

**2030036849** ACEX9004

# **Spare Parts**



# **KWC** FX-M

Wash place unit Water-Soap-Paper towel dispenser

Modell-Linie: FX | FXCT1001M Baby changing tables | All-In-One





## Solenoid valve cartridge

**2030045522** ACXX9002

# Power supply unit

**2030068573** ASEX1031