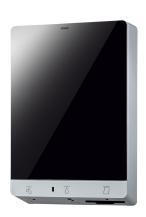

#### 2030065018

FX-M wash place unit Water-Soap-Paper towel dispenser for wall mounting, touch free opto-electronically controlled. For hot and cold water connectivity. Thermostat for mounting onto angle valve with installation set for preset delivery of premixed hot water, soap pump for liquid soap and paper towel dispenser. Lighting up of pictograms above the respective sensor position as well as start of wash place lighting indicate user detection. The pictogram of the active function is illuminated maximally. Cabinet housing made of powder coated stainless steel, white, mirrored door, door hinge left and cylinder lock.

Minimum flow pressure 1.0 bar Volume of water flow 6 l/min at 3 bar flow pressure Supply voltage 230 V AC, 50/60 Hz Overall power 100 W Protection Degree IPX1 Fill Volume of Paper Towel Dispenser 300 - 400 pieces (H2 - format with Z - folding) Dimensions  $600 \times 903 \times 206$  mm (W x H x D)