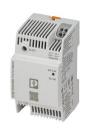

de of powder coated stainless steel, white, mirrored door, door hinge left and cylinder lock.

Minimum flow pressure 1.0 bar Volume of water flow 6 l/min at 3 bar flow pressure Supply voltage 230 V AC, 50/60 Hz Overall power 100 W Protection Degree IPX1 Fill Volume of Paper Towel Dispenser 300 - 400 pieces (H2 - format with Z - folding) Dimensions  $600 \times 903 \times 206$  mm (W x H x D)

# **Optional Accessories**







# QUADRO-FX single washbasin

**2030058091** ANMW0036 Bidirectional remote control for electronical fittings F3 and F5

**2030036654** ACEX9005 2-button remote control for fittings F3 and F5

**2030036849** ACEX9004

# **Spare Parts**



# **KWC** FX-M

Wash place unit Water-Soap-Paper towel dispenser

Modell-Linie: FX | FXCT1001M Baby changing tables | All-In-One





## Solenoid valve cartridge

**2030045522** ACXX9002

# Power supply unit

**2030068573** ASEX1031