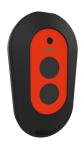

# QUADRO-FX single washbasin

**2030058091** ANMW0036 Bidirectional remote control for electronical fittings F3 and F5

**2030036654** ACEX9005 2-button remote control for fittings F3 and F5

**2030036849** ACEX9004