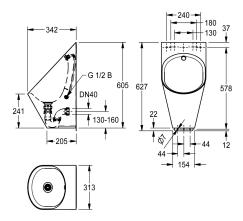

#### 2030066247

CAMPUS wall-mounted urinal made of 304 chromium-nickel steel, satin finished surface, bowl material thickness 1.2 mm, shroud 0.9 mm, oval bowl shape, stainless steel spreader with G 1/2 connecting hose, punched strainer waste, including DN 40 siphon,

mounting strip and mounting material.

Dimensions  $313 \times 627 \times 342 \text{ mm} (W \times H \times D)$ 

## Technical Data

| inlet size         | G 1/2   |
|--------------------|---------|
| material           | stainle |
| material code      | 1.430   |
| material thickness | 1.2 m   |
| outlet size        | DN 40   |
| overall depth      | 342 n   |
| overall height     | 627 n   |
| overall width      | 313 n   |
| siphon included    | yes     |
| surface finish     | satin   |
| type of flushing   | water   |
| type of mounting   | walln   |
| type of urinal     | single  |
| waterinlet         | conce   |
| water outlet       | conce   |

| G 1/2                          |
|--------------------------------|
| stainless steel                |
| 1.4301 Chrome Nickel steel V2A |
| 1.2 mm                         |
| DN 40                          |
| 342 mm                         |
| 627 mm                         |
| 313 mm                         |
| yes                            |
| satin finished                 |
| waterflushed                   |
| wall mounting                  |
| single urinal                  |
| concealed                      |
| concealed                      |