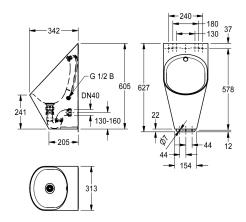

#### 2030066247

CAMPUS wall-mounted urinal made of 304 chromium-nickel steel, satin finished surface, bowl material thickness 1.2 mm, shroud 0.9 mm, oval bowl shape, stainless steel spreader with G 1/2 connecting hose, punched strainer waste, including DN 40 siphon,

mounting strip and mounting material.

Dimensions  $313 \times 627 \times 342 \text{ mm} (W \times H \times D)$ 

## Technical Data

| inlet size         |  |
|--------------------|--|
| material           |  |
| material code      |  |
| material thickness |  |
| outlet size        |  |
| overall depth      |  |
| overall height     |  |
| overall width      |  |
| siphon included    |  |
| surface finish     |  |
| type of flushing   |  |
| type of mounting   |  |
| type of urinal     |  |
| water inlet        |  |
| water outlet       |  |

| G 1/2                          |
|--------------------------------|
| stainless steel                |
| 1.4301 Chrome Nickel steel V2A |
| 1.2 mm                         |
| DN 40                          |
| 342 mm                         |
| 627 mm                         |
| 313 mm                         |
| yes                            |
| satinfinished                  |
| waterflushed                   |
| wall mounting                  |
| single urinal                  |
| concealed                      |
| concealed                      |