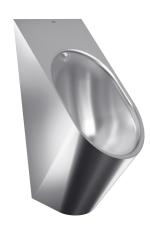

### **KWC** CAMPUS Wall-mounted urinal

#### 2030066247

CAMPUS wall-mounted urinal made of 304 chromium-nickel steel, satin finished surface, bowl material thickness 1.2 mm, shroud 0.9 mm, oval bowl shape, stainless steel spreader with G 1/2 connecting hose, punched strainer waste, including DN 40 siphon,