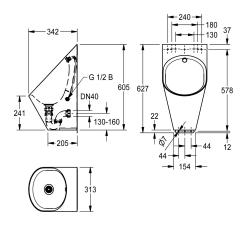

#### 2030066247

CAMPUS wall-mounted urinal made of 304 chromium-nickel steel, satin finished surface, bowl material thickness 1.2 mm, shroud 0.9 mm, oval bowl shape, stainless steel spreader with G 1/2 connecting hose, punched strainer waste, including DN 40 siphon,

mounting strip and mounting material.

Dimensions  $313 \times 627 \times 342 \text{ mm} (W \times H \times D)$ 

#### **Technical Data**

| inlet size         |   |   |
|--------------------|---|---|
| material           |   |   |
| material code      |   |   |
| material thickness |   |   |
| outlet size        |   |   |
| overall depth      |   |   |
| overall height     |   |   |
| overall width      |   |   |
| siphon included    |   |   |
| surface finish     |   |   |
| type of flushing   |   |   |
| type of mounting   |   |   |
| type of urinal     |   |   |
| water inlet        | • | • |
| water outlet       |   |   |
|                    |   |   |

| G 1/2                          |
|--------------------------------|
| stainless steel                |
| 1.4301 Chrome Nickel steel V2A |
| 1.2 mm                         |
| DN 40                          |
| 342 mm                         |
| 627 mm                         |
| 313 mm                         |
| yes                            |
| satin finished                 |
| water flushed                  |
| wall mounting                  |
| single urinal                  |
| concealed                      |
| concealed                      |