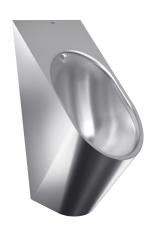

## **KWC** CAMPUS Wall-mounted urinal

# Modell-Linie: CAMPUS | CMPX539 WCs and urinals | Single urinal

#### 2030066247

CAMPUS wall-mounted urinal made of 304 chromium-nickel steel, satin finished surface, bowl material thickness 1.2 mm, shroud 0.9 mm, oval bowl shape, stainless steel spreader with G 1/2 connecting hose, punched strainer waste, including DN 40 siphon,

mounting strip and mounting material.

Dimensions  $313 \times 627 \times 342 \text{ mm} (W \times H \times D)$ 