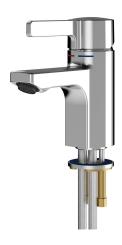

# **KWC** F5L-Mix Single-lever pillar mixer

# **Modell-Linie: F5L | F5LM1033** Taps | Manual taps

## 2030066466

F5L-Mix single-lever pillar mixer DN 15 for sanitary facilities. Mixer cartridge with ceramic disc technology and adjustable, turn-proof temperature stop. With mechanism for optional hygiene unit for automatic hygiene flushing, program-controlled thermal disinfection

and storage of statistical data. For connection to hot water and cold water via hoses, includes strainers. All-metal construction, high-polished chrome-plated brass. Anti-theft aerator, SLIM design, with integrated flow rate controller 5.0 l/min, projection 100 mm.