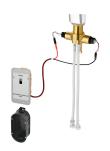

## **Optional Accessories**

Socket for F5L single-lever pillar mixer

**2030041325** ACLM1010 Anti-twist protection

**2030041324** ACLM1009 5.0 l/min aerator, angle-adjustable

**2030041326** ACXX1002 Hygiene unit for F5L single-lever mixers

**2030068985** ACLX1001

Hygiene unit for in-wall installation for F5L single lever mixers

**2030068987** ACLX1005