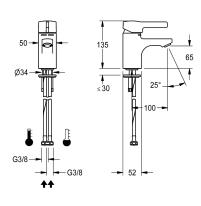

## **Technical Data**

| lechnical Data            |                          |
|---------------------------|--------------------------|
| with backflow preventer   | no                       |
| depressurised             | no                       |
| with filter               | yes                      |
| functional principle      | manual                   |
| hygiene flushing          | prepared                 |
| diameter nominal          | DN 15                    |
| inlet size                | G 3/8                    |
| Locking mechanism         | Top section, non-ceramic |
| material fitting          | brass                    |
| minimum flow pressure     | 1 bar                    |
| Pop-up waste set          | no                       |
| with rosettes/cover plate | no                       |
| sound insulation          | no                       |
| Spout                     | fixed                    |
| spout projection          | 100 mm                   |
| surface finish fitting    | chromed                  |
| surface treatment fitting | polished                 |
| temperature limit         | yes                      |
| thermal disinfection      | yes                      |
| type of mounting          | tap hole                 |
| type of operation         | manual operation         |
| type of tap               | pillar tap               |
| volume flow rate at 3 bar | 0.08 l/s                 |
| water connection          | hose (gland nut)         |
| Accent colour             | none                     |
| Basic colour              | chrome-look (glossy)     |
|                           |                          |