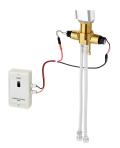

## **Optional Accessories**

Socket for F5L single-lever pillar mixer

**2030041325** ACLM1010 Anti-twist protection

**2030041324** ACLM1009 5.0 l/min aerator, angle-adjustable

**2030041326** ACXX1002 Hygiene unit for F5L single-lever mixers

**2030068985** ACLX1001

Hygiene unit for in-wall installation for F5L single lever mixers

**2030068987** ACLX1005