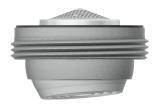

## 2030066466

F5L-Mix single-lever pillar mixer DN 15 for sanitary facilities. Mixer cartridge with ceramic disc technology and adjustable, turn-proof temperature stop. With mechanism for optional hygiene unit for automatic hygiene flushing, program-controlled thermal disinfection

and storage of statistical data. For connection to hot water and cold water via hoses, includes strainers. All-metal construction, high-polished chrome-plated brass. Anti-theft aerator, SLIM design, with integrated flow rate controller 5.0 l/min, projection 100 mm.