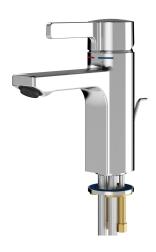

# **KWC** F5L-Mix

Single-lever pillar mixer with pop-up waste

### 2030066468

F5L-Mix single-lever pillar mixer DN 15 for sanitary facilities. Mixer cartridge with ceramic disc technology and adjustable, turn-proof temperature stop. For connection to hot water and cold water via hoses, includes strainers. All-metal construction, high-polished

chrome-plated brass. Anti-theft aerator, SLIM design, with integrated flow rate controller 5.0 l/min, projection 125 mm. With pop-up waste set drain fitting G 1 1/4 mm, chrome-plated.