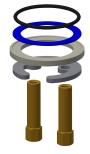

|
| surface treatment fitting | polished                 |
| temperature limit         | yes                      |
| thermal disinfection      | no                       |
| type of mounting          | tap hole                 |
| type of operation         | manual operation         |
| type of tap               | pillartap                |
| water connection          | hose (gland nut)         |
| Accent colour             | none                     |
| Basic colour              | chrome-look (glossy)     |
|                           |                          |



# **KWC** F5L-Mix

Single-lever pillar mixer with pop-up waste

Modell-Linie: F5L | F5LM1035

Taps | Manual taps

### **Optional Accessories**



## Anti-twist protection

**2030041324** ACLM1009

# **Spare Parts**









Lever cap

**2030041380** ASLM1001



**2030010039** EAQFT0004

Quick-action fastener

**2030010045** EAQFT0005 Hose

**2030041311** ASXX1005









Aerator 5.0 I/min

**2030041011** ASXX1004 Pop-up waste set

**2030045528** ASLM1004 Mounting key

**2030041329** ACXX1003