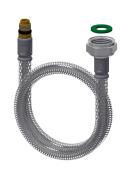

# **Spare Parts**

Lever cap

**2030041380** ASLM1001

**2030010039** EAQFT0004

Quick-action fastener

**2030010045** EAQFT0005 Hose

**2030041311** ASXX1005

Aerator 5.0 I/min

**2030041011** ASXX1004 Pop-up waste set

**2030045528** ASLM1004 Mounting key

**2030041329** ACXX1003