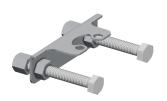

25 mm                   |
| surface finish fitting    | chromed                  |
| surface treatment fitting | polished                 |
| temperature limit         | yes                      |
| thermal disinfection      | no                       |
| type of mounting          | tap hole                 |
| type of operation         | manual operation         |
| type of tap               | pillartap                |
| water connection          | hose (gland nut)         |
| Accent colour             | none                     |
| Basic colour              | chrome-look (glossy)     |
|                           |                          |



# **KWC** F5L-Mix

Single-lever pillar mixer with pop-up waste

Modell-Linie: F5L | F5LM1035

Taps | Manual taps

### **Optional Accessories**



## Anti-twist protection

**2030041324** ACLM1009

# **Spare Parts**









Lever cap

**2030041380** ASLM1001



**2030010039** EAQFT0004

Quick-action fastener

**2030010045** EAQFT0005 Hose

**2030041311** ASXX1005









Aerator 5.0 I/min

**2030041011** ASXX1004 Pop-up waste set

**2030045528** ASLM1004 Mounting key

**2030041329** ACXX1003