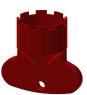

# **KWC** F5L-Mix

Single-lever pillar mixer with pop-up waste

# **Modell-Linie: F5L | F5LM1035** Taps | Manual taps

### 2030066468

F5L-Mix single-lever pillar mixer DN 15 for sanitary facilities. Mixer cartridge with ceramic disc technology and adjustable, turn-proof temperature stop. For connection to hot water and cold water via hoses, includes strainers. All-metal construction, high-polished

chrome-plated brass. Anti-theft aerator, SLIM design, with integrated flow rate controller 5.0 l/min, projection 125 mm. With pop-up waste set drain fitting G 1 1/4 mm, chrome-plated.