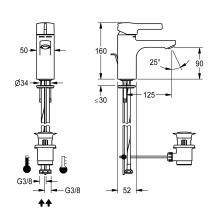

### 2030066468

F5L-Mix single-lever pillar mixer DN 15 for sanitary facilities. Mixer cartridge with ceramic disc technology and adjustable, turn-proof temperature stop. For connection to hot water and cold water via hoses, includes strainers. All-metal construction, high-polished

chrome-plated brass. Anti-theft aerator, SLIM design, with integrated flow rate controller 5.0 l/min, projection 125 mm. With pop-up waste set drain fitting G 1 1/4 mm, chrome-plated.

## **Technical Data**

| with backflow preventer   | no                       |
|---------------------------|--------------------------|
| depressurised             | no                       |
| with filter               | yes                      |
| functional principle      | manual                   |
| hygiene flushing          | no                       |
| diameter nominal          | DN 15                    |
| inlet size                | G 3/8                    |
| Locking mechanism         | Top section, non-ceramic |
| material fitting          | brass-look               |
| minimum flow pressure     | 1 bar                    |
| Pop-up waste set          | yes                      |
| with rosettes/cover plate | no                       |
| protective shutdown       | no                       |
| sound insulation          | no                       |
| Spout                     | fixed                    |
| spout projection          | 125 mm                   |
| surface finish fitting    | chromed                  |
| surface treatment fitting | polished                 |
| temperature limit         | yes                      |
| thermal disinfection      | no                       |
| type of mounting          | tap hole                 |
| type of operation         | manual operation         |
| type of tap               | pillartap                |
| water connection          | hose (gland nut)         |
| Accent colour             | none                     |
| Basic colour              | chrome-look (glossy)     |
|                           |                          |