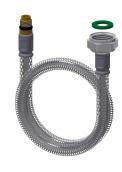

# **Spare Parts**

Lever cap

**2030041380** ASLM1001

**2030010039** EAQFT0004

Quick-action fastener

**2030010045** EAQFT0005

Hose

**2030041311** ASXX1005