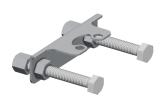

mm                   |
| surface finish fitting    | chromed                  |
| surface treatment fitting | polished                 |
| temperature limit         | yes                      |
| thermal disinfection      | no                       |
| type of mounting          | tap hole                 |
| type of operation         | manual operation         |
| type of tap               | pillartap                |
| water connection          | hose (gland nut)         |
| Accent colour             | none                     |
| Basic colour              | chrome-look (glossy)     |
|                           |                          |



# **KWC** F5L-Mix

Single-lever pillar mixer with pop-up waste

**Modell-Linie: F5L | F5LM1035** Taps | Manual taps

### **Optional Accessories**



## Anti-twist protection

**2030041324** ACLM1009

# **Spare Parts**









Lever cap

**2030041380** ASLM1001



**2030010039** EAQFT0004

Quick-action fastener

**2030010045** EAQFT0005

Hose

**2030041311** ASXX1005









Aerator 5.0 I/min

2030041011 ASXX1004

Pop-up waste set

2030045528 ASLM1004

Mounting key

2030041329 ACXX1003