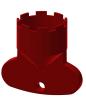

# **KWC** F5L-Mix

Single-lever pillar mixer with pop-up waste

# **Modell-Linie: F5L | F5LM1035** Taps | Manual taps

### 2030066468

F5L-Mix single-lever pillar mixer DN 15 for sanitary facilities. Mixer cartridge with ceramic disc technology and adjustable, turn-proof temperature stop. For connection to hot water and cold water via hoses, includes strainers. All-metal construction, high-polished

chrome-plated brass. Anti-theft aerator, SLIM design, with integrated flow rate controller 5.0 l/min, projection 125 mm. With pop-up waste set drain fitting G 1 1/4 mm, chrome-plated.