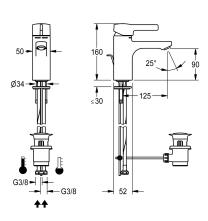

## Technical Data

| Technical Data            |                          |
|---------------------------|--------------------------|
| with backflow preventer   | no                       |
| depressurised             | no                       |
| with filter               | yes                      |
| functional principle      | manual                   |
| hygiene flushing          | no                       |
| diameter nominal          | DN 15                    |
| inlet size                | G 3/8                    |
| Locking mechanism         | Top section, non-ceramic |
| material fitting          | brass                    |
| minimum flow pressure     | 1 bar                    |
| Pop-up waste set          | yes                      |
| with rosettes/cover plate | no                       |
| protective shutdown       | no                       |
| sound insulation          | no                       |
| Spout                     | fixed                    |
| spout projection          | 125 mm                   |
| surface finish fitting    | chromed                  |
| surface treatment fitting | polished                 |
| temperature limit         | yes                      |
| thermal disinfection      | no                       |
| type of mounting          | tap hole                 |
| type of operation         | manual operation         |
| type of tap               | pillartap                |
| water connection          | hose (gland nut)         |
| Accent colour             | none                     |
| Basic colour              | chrome-look (glossy)     |
|                           |                          |