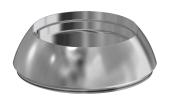

### 2030066468

F5L-Mix single-lever pillar mixer DN 15 for sanitary facilities. Mixer cartridge with ceramic disc technology and adjustable, turn-proof temperature stop. For connection to hot water and cold water via hoses, includes strainers. All-metal construction, high-polished

chrome-plated brass. Anti-theft aerator, SLIM design, with integrated flow rate controller 5.0 l/min, projection 125 mm. With pop-up waste set drain fitting G 1 1/4 mm, chrome-plated.