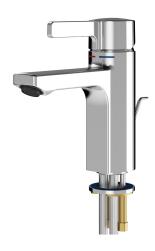

# **KWC** F5L-Mix

Single-lever pillar mixer with pop-up waste

# **Modell-Linie: F5L | F5LM1035** Taps | Manual taps

### 2030066468

F5L-Mix single-lever pillar mixer DN 15 for sanitary facilities. Mixer cartridge with ceramic disc technology and adjustable, turn-proof temperature stop. For connection to hot water and cold water via hoses, includes strainers. All-metal construction, high-polished

chrome-plated brass. Anti-theft aerator, SLIM design, with integrated flow rate controller 5.0 l/min, projection 125 mm. With pop-up waste set drain fitting G 1 1/4 mm, chrome-plated.