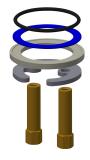

|
| surface treatment fitting | polished                 |
| temperature limit         | yes                      |
| thermal disinfection      | no                       |
| type of mounting          | tap hole                 |
| type of operation         | manual operation         |
| type of tap               | pillartap                |
| water connection          | hose (gland nut)         |
| Accent colour             | none                     |
| Basic colour              | chrome-look (glossy)     |
|                           |                          |



# **KWC** F5L-Mix

Single-lever pillar mixer with pop-up waste

**Modell-Linie: F5L | F5LM1035** Taps | Manual taps

### **Optional Accessories**



## Anti-twist protection

**2030041324** ACLM1009

# **Spare Parts**









Lever cap

**2030041380** ASLM1001



**2030010039** EAQFT0004

Quick-action fastener

**2030010045** EAQFT0005

Hose

**2030041311** ASXX1005









Aerator 5.0 I/min

2030041011 ASXX1004

Pop-up waste set

2030045528 ASLM1004

Mounting key

2030041329 ACXX1003