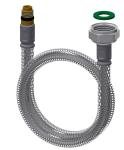

temperature limit         |  |
| thermal disinfection      |  |
| type of mounting          |  |
| type of operation         |  |
| type of tap               |  |
| volume flow rate at 3 bar |  |
| water connection          |  |







# **KWC** F5L-Therm

Thermostatic single-lever pillar mixer

## Modell-Linie: F5L | F5LT1001

Taps | Manual taps

Accent colour

none

Basic colour

chrome-look (glossy)

## **Optional Accessories**









Socket for F5L single-lever pillar mixer

**2030041325** ACLM1010 Anti-twist protection

**2030041324** ACLM1009 5.0 l/min aerator, angle-adjustable

**2030041326** ACXX1002 Hygiene unit for F5L single-lever mixers

**2030068985** ACLX1001



Hygiene unit for in-wall installation for F5L single lever mixers

**2030068987** ACLX1005

# **Spare Parts**









Quick-action fastener

Hose

Aerator 5.0 I/min

Mounting key



# **KWC** F5L-Therm Thermostatic single-lever pillar mixer

**Modell-Linie: F5L | F5LT1001** Taps | Manual taps

**2030010045** EAQFT0005

**2030041311** ASXX1005

**2030041011** ASXX1004

**2030041329** ACXX1003