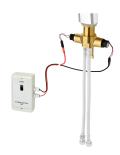

## **Optional Accessories**

Socket for F5L single-lever pillar mixer

**2030041325** ACLM1010 Anti-twist protection

**2030041324** ACLM1009 5.0 l/min aerator, angle-adjustable

**2030041326** ACXX1002 Hygiene unit for F5L single-lever mixers

**2030068985** ACLX1001

Hygiene unit for in-wall installation for F5L single lever mixers

**2030068987** ACLX1005