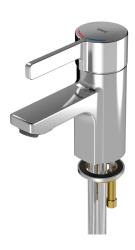

#### 2030066480

F5L-Therm thermostatic single-lever mixer as DN 15 pillar mixer for sanitary facilities. Thermostatically-controlled mixer cartridge with expansion element and active scald protection as well as adjustable and turn-proof temperature stop, and ceramic disc technology. With mechanism for optional hygiene unit for automatic

hygiene flushing, program-controlled thermal disinfection and storage of statistical data. For connection to hot water and cold water via hoses, includes strainers. All-metal construction, highpolished chrome-plated brass. Anti-theft aerator, slim design, with integrated flow rate controller 5.0 l/min, projection 100 mm.