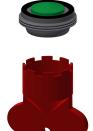

mperature limit         |  |
| thermal disinfection      |  |
| type of mounting          |  |
| type of operation         |  |
| type of tap               |  |
| volume flow rate at 3 bar |  |
| water connection          |  |







# **KWC** F5L-Therm

Thermostatic single-lever pillar mixer

## Modell-Linie: F5L | F5LT1001

Taps | Manual taps

Accent colour

none

Basic colour

chrome-look (glossy)

## **Optional Accessories**









Socket for F5L single-lever pillar mixer

**2030041325** ACLM1010 Anti-twist protection

**2030041324** ACLM1009 5.0 l/min aerator, angle-adjustable

**2030041326** ACXX1002 Hygiene unit for F5L single-lever mixers

**2030068985** ACLX1001



Hygiene unit for in-wall installation for F5L single lever mixers

**2030068987** ACLX1005

# **Spare Parts**









Quick-action fastener

Hose

Aerator 5.0 I/min

Mounting key



# **KWC** F5L-Therm Thermostatic single-lever pillar mixer

**Modell-Linie: F5L | F5LT1001** Taps | Manual taps

**2030010045** EAQFT0005

**2030041311** ASXX1005

**2030041011** ASXX1004

**2030041329** ACXX1003