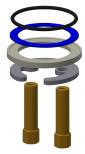

| temperature limit         |  |
| thermal disinfection      |  |
| type of mounting          |  |
| type of operation         |  |
| type of tap               |  |
| volume flow rate at 3 bar |  |
| water connection          |  |







# **KWC** F5L-Therm

Thermostatic single-lever pillar mixer

## Modell-Linie: F5L | F5LT1001

Taps | Manual taps

Accent colour

none

Basic colour

chrome-look (glossy)

## **Optional Accessories**









Socket for F5L single-lever pillar mixer

**2030041325** ACLM1010 Anti-twist protection

**2030041324** ACLM1009 5.0 l/min aerator, angle-adjustable

**2030041326** ACXX1002 Hygiene unit for F5L single-lever mixers

**2030068985** ACLX1001



Hygiene unit for in-wall installation for F5L single lever mixers

**2030068987** ACLX1005

# **Spare Parts**









Quick-action fastener

Hose

Aerator 5.0 I/min

Mounting key



# **KWC** F5L-Therm Thermostatic single-lever pillar mixer

**Modell-Linie: F5L | F5LT1001** Taps | Manual taps

**2030010045** EAQFT0005

**2030041311** ASXX1005

**2030041011** ASXX1004

**2030041329** ACXX1003