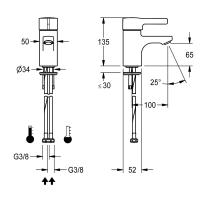

#### 2030066480

F5L-Therm thermostatic single-lever mixer as DN 15 pillar mixer for sanitary facilities. Thermostatically-controlled mixer cartridge with expansion element and active scald protection as well as adjustable and turn-proof temperature stop, and ceramic disc technology. With mechanism for optional hygiene unit for automatic

hygiene flushing, program-controlled thermal disinfection and storage of statistical data. For connection to hot water and cold water via hoses, includes strainers. All-metal construction, highpolished chrome-plated brass. Anti-theft aerator, slim design, with integrated flow rate controller 5.0 l/min, projection 100 mm.