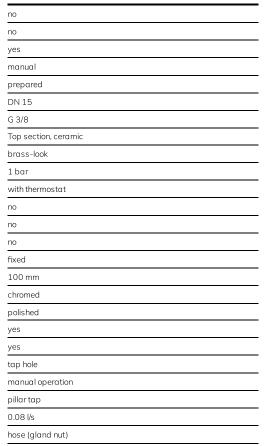

#### Technical Data

| Technical Data            |  |
|---------------------------|--|
| with backflow preventer   |  |
| depressurised             |  |
| with filter               |  |
| functional principle      |  |
| hygiene flushing          |  |
| diameter nominal          |  |
| inlet size                |  |
| Locking mechanism         |  |
| material fitting          |  |
| minimum flow pressure     |  |
| type of mixing            |  |
| Pop-up waste set          |  |
| with rosettes/cover plate |  |
| sound insulation          |  |
| Spout                     |  |
| spout projection          |  |
| surface finish fitting    |  |
| surface treatment fitting |  |
| temperature limit         |  |
| thermal disinfection      |  |
| type of mounting          |  |
| type of operation         |  |
| type of tap               |  |
| volume flow rate at 3 bar |  |
| water connection          |  |