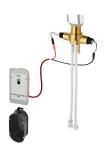

#### 2030066480

F5L-Therm thermostatic single-lever mixer as DN 15 pillar mixer for sanitary facilities. Thermostatically-controlled mixer cartridge with expansion element and active scald protection as well as adjustable and turn-proof temperature stop, and ceramic disc technology. With mechanism for optional hygiene unit for automatic

hygiene flushing, program-controlled thermal disinfection and storage of statistical data. For connection to hot water and cold water via hoses, includes strainers. All-metal construction, highpolished chrome-plated brass. Anti-theft aerator, slim design, with integrated flow rate controller 5.0 l/min, projection 100 mm.