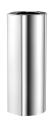

#### 2030066480

F5L-Therm thermostatic single-lever mixer as DN 15 pillar mixer for sanitary facilities. Thermostatically-controlled mixer cartridge with expansion element and active scald protection as well as adjustable and turn-proof temperature stop, and ceramic disc technology. With mechanism for optional hygiene unit for automatic

hygiene flushing, program-controlled thermal disinfection and storage of statistical data. For connection to hot water and cold water via hoses, includes strainers. All-metal construction, highpolished chrome-plated brass. Anti-theft aerator, slim design, with integrated flow rate controller 5.0 l/min, projection 100 mm.