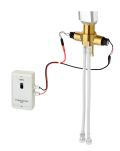

**2030068985** ACLX1001

Hygiene unit for in-wall installation for F5L single lever mixers

**2030068987** ACLX1005