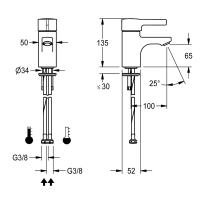

#### 2030066480

F5L-Therm thermostatic single-lever mixer as DN 15 pillar mixer for sanitary facilities. Thermostatically-controlled mixer cartridge with expansion element and active scald protection as well as adjustable and turn-proof temperature stop, and ceramic disc technology. With mechanism for optional hygiene unit for automatic

hygiene flushing, program-controlled thermal disinfection and storage of statistical data. For connection to hot water and cold water via hoses, includes strainers. All-metal construction, high-polished chrome-plated brass. Anti-theft aerator, slim design, with integrated flow rate controller 5.0 l/min, projection 100 mm.

#### Technical Data

| <u></u> _                 |   |
|---------------------------|---|
| with backflow preventer   |   |
| depressurised             |   |
| with filter               |   |
| functional principle      |   |
| hygiene flushing          |   |
| diameter nominal          |   |
| inlet size                |   |
| Locking mechanism         |   |
| material fitting          |   |
| minimum flow pressure     |   |
| type of mixing            |   |
| Pop-up waste set          |   |
| with rosettes/cover plate |   |
| sound insulation          |   |
| Spout                     |   |
| spout projection          |   |
| surface finish fitting    |   |
| surface treatment fitting |   |
| temperature limit         |   |
| thermal disinfection      |   |
| type of mounting          |   |
| type of operation         | · |
| type of tap               |   |
| volume flow rate at 3 bar |   |
| water connection          |   |