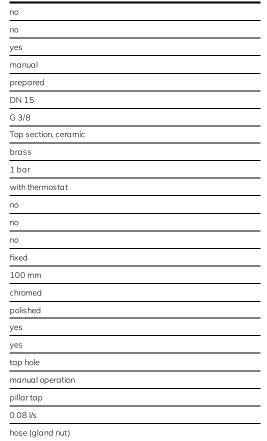

#### Technical Data

| <u></u> _                 |   |
|---------------------------|---|
| with backflow preventer   |   |
| depressurised             |   |
| with filter               |   |
| functional principle      |   |
| hygiene flushing          |   |
| diameter nominal          |   |
| inlet size                |   |
| Locking mechanism         |   |
| material fitting          |   |
| minimum flow pressure     |   |
| type of mixing            |   |
| Pop-up waste set          |   |
| with rosettes/cover plate |   |
| sound insulation          |   |
| Spout                     |   |
| spout projection          |   |
| surface finish fitting    |   |
| surface treatment fitting |   |
| temperature limit         |   |
| thermal disinfection      |   |
| type of mounting          |   |
| type of operation         | · |
| type of tap               |   |
| volume flow rate at 3 bar |   |
| water connection          |   |