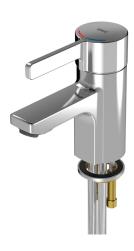

#### 2030066480

F5L-Therm thermostatic single-lever mixer as DN 15 pillar mixer for sanitary facilities. Thermostatically-controlled mixer cartridge with expansion element and active scald protection as well as adjustable and turn-proof temperature stop, and ceramic disc technology. With mechanism for optional hygiene unit for automatic

hygiene flushing, program-controlled thermal disinfection and storage of statistical data. For connection to hot water and cold water via hoses, includes strainers. All-metal construction, high-polished chrome-plated brass. Anti-theft aerator, slim design, with integrated flow rate controller 5.0 l/min, projection 100 mm.