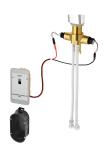

#### **Optional Accessories**

Socket for F5L single-lever pillar mixer

**2030041325** ACLM1010 Anti-twist protection

**2030041324** ACLM1009 5.0 l/min aerator, angle-adjustable

**2030041326** ACXX1002 Hygiene unit for F5L single-lever mixers

**2030068985** ACLX1001

Hygiene unit for in-wall installation for F5L single lever mixers

**2030068987** ACLX1005