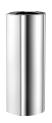

#### 2030066480

F5L-Therm thermostatic single-lever mixer as DN 15 pillar mixer for sanitary facilities. Thermostatically-controlled mixer cartridge with expansion element and active scald protection as well as adjustable and turn-proof temperature stop, and ceramic disc technology. With mechanism for optional hygiene unit for automatic

hygiene flushing, program-controlled thermal disinfection and storage of statistical data. For connection to hot water and cold water via hoses, includes strainers. All-metal construction, high-polished chrome-plated brass. Anti-theft aerator, slim design, with integrated flow rate controller 5.0 l/min, projection 100 mm.