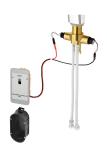

#### 2030066481

F5L-Therm thermostatic single-lever mixer as DN 15 pillar mixer for sanitary facilities. Thermostatically-controlled mixer cartridge with expansion element and active scald protection as well as adjustable and turn-proof temperature stop, and ceramic disc technology. With mechanism for optional hygiene unit for automatic

hygiene flushing, program-controlled thermal disinfection and storage of statistical data. For connection to hot water and cold water via hoses, includes strainers. All-metal construction, high-polished chrome-plated brass. Anti-theft aerator, SLIM design, with integrated flow rate controller 5.0 l/min, projection 125 mm.