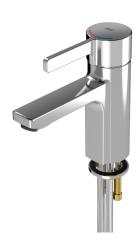

#### 2030066481

F5L-Therm thermostatic single-lever mixer as DN 15 pillar mixer for sanitary facilities. Thermostatically-controlled mixer cartridge with expansion element and active scald protection as well as adjustable and turn-proof temperature stop, and ceramic disc technology. With mechanism for optional hygiene unit for automatic

hygiene flushing, program-controlled thermal disinfection and storage of statistical data. For connection to hot water and cold water via hoses, includes strainers. All-metal construction, high-polished chrome-plated brass. Anti-theft aerator, SLIM design, with integrated flow rate controller 5.0 l/min, projection 125 mm.