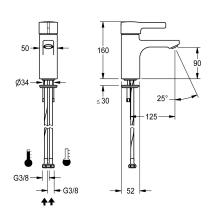

#### 2030066481

F5L-Therm thermostatic single-lever mixer as DN 15 pillar mixer for sanitary facilities. Thermostatically-controlled mixer cartridge with expansion element and active scald protection as well as adjustable and turn-proof temperature stop, and ceramic disc technology. With mechanism for optional hygiene unit for automatic

hygiene flushing, program-controlled thermal disinfection and storage of statistical data. For connection to hot water and cold water via hoses, includes strainers. All-metal construction, high-polished chrome-plated brass. Anti-theft aerator, SLIM design, with integrated flow rate controller 5.0 l/min, projection 125 mm.