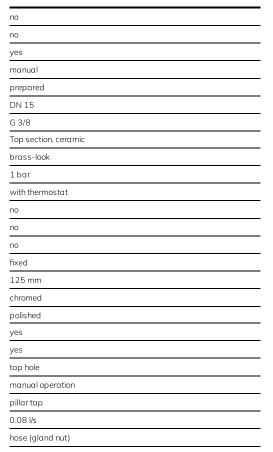

# Technical Data

| with backflow preventer   |  |
|---------------------------|--|
| depressurised             |  |
| with filter               |  |
| functional principle      |  |
| hygiene flushing          |  |
| diameter nominal          |  |
| inlet size                |  |
| Locking mechanism         |  |
| material fitting          |  |
| minimum flow pressure     |  |
| type of mixing            |  |
| Pop-up waste set          |  |
| with rosettes/cover plate |  |
| sound insulation          |  |
| Spout                     |  |
| spout projection          |  |
| surface finish fitting    |  |
| surface treatment fitting |  |
| temperature limit         |  |
| thermal disinfection      |  |
| type of mounting          |  |
| type of operation         |  |
| type of tap               |  |
| volume flow rate at 3 bar |  |
| water connection          |  |
| <del>-</del>              |  |