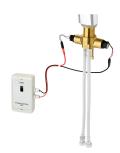

**2030068986** ACLX1003

Hygiene unit for in-wall installation for F5L single lever mixers

**2030068988** ACLX1007