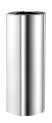

#### 2030066481

F5L-Therm thermostatic single-lever mixer as DN 15 pillar mixer for sanitary facilities. Thermostatically-controlled mixer cartridge with expansion element and active scald protection as well as adjustable and turn-proof temperature stop, and ceramic disc technology. With mechanism for optional hygiene unit for automatic

hygiene flushing, program-controlled thermal disinfection and storage of statistical data. For connection to hot water and cold water via hoses, includes strainers. All-metal construction, high-polished chrome-plated brass. Anti-theft aerator, SLIM design, with integrated flow rate controller 5.0 l/min, projection 125 mm.