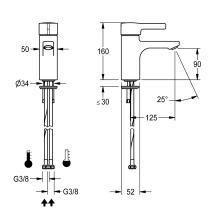

hygiene flushing, program-controlled thermal disinfection and storage of statistical data. For connection to hot water and cold water via hoses, includes strainers. All-metal construction, high-polished chrome-plated brass. Anti-theft aerator, SLIM design, with integrated flow rate controller 5.0 l/min, projection 125 mm.

# Technical Data

| with backflow preventer   |  |
|---------------------------|--|
| depressurised             |  |
| with filter               |  |
| functional principle      |  |
| hygiene flushing          |  |
| diameter nominal          |  |
| inlet size                |  |
| Locking mechanism         |  |
| material fitting          |  |
| minimum flow pressure     |  |
| type of mixing            |  |
| Pop-up waste set          |  |
| with rosettes/cover plate |  |
| sound insulation          |  |
| Spout                     |  |
| spout projection          |  |
| surface finish fitting    |  |
| surface treatment fitting |  |
| temperature limit         |  |
| thermal disinfection      |  |
| type of mounting          |  |
| type of operation         |  |
| type of tap               |  |
| volume flow rate at 3 bar |  |
| water connection          |  |
|                           |  |