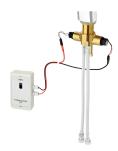

**2030068986** ACLX1003

Hygiene unit for in-wall installation for F5L single lever mixers

**2030068988** ACLX1007