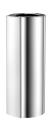

#### 2030066481

F5L-Therm thermostatic single-lever mixer as DN 15 pillar mixer for sanitary facilities. Thermostatically-controlled mixer cartridge with expansion element and active scald protection as well as adjustable and turn-proof temperature stop, and ceramic disc technology. With mechanism for optional hygiene unit for automatic

hygiene flushing, program-controlled thermal disinfection and storage of statistical data. For connection to hot water and cold water via hoses, includes strainers. All-metal construction, high-polished chrome-plated brass. Anti-theft aerator, SLIM design, with integrated flow rate controller 5.0 l/min, projection 125 mm.