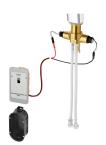

#### 2030066481

F5L-Therm thermostatic single-lever mixer as DN 15 pillar mixer for sanitary facilities. Thermostatically-controlled mixer cartridge with expansion element and active scald protection as well as adjustable and turn-proof temperature stop, and ceramic disc technology. With mechanism for optional hygiene unit for automatic

hygiene flushing, program-controlled thermal disinfection and storage of statistical data. For connection to hot water and cold water via hoses, includes strainers. All-metal construction, high-polished chrome-plated brass. Anti-theft aerator, SLIM design, with integrated flow rate controller 5.0 l/min, projection 125 mm.

### **Optional Accessories**

Socket for F5L single-lever pillar mixer

**2030041325** ACLM1010 Anti-twist protection

**2030041324** ACLM1009 5.0 l/min aerator, angle-adjustable

**2030041326** ACXX1002 Hygiene unit for F5L single lever mixers

**2030068986** ACLX1003

Hygiene unit for in-wall installation for F5L single lever mixers

**2030068988** ACLX1007