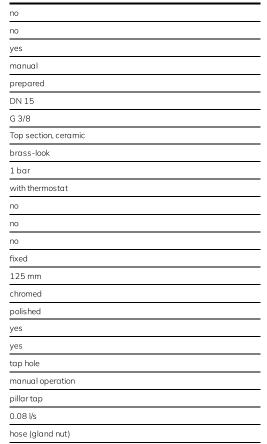

# Technical Data

| with backflow preventer   |  |
|---------------------------|--|
| depressurised             |  |
| with filter               |  |
| functional principle      |  |
| hygiene flushing          |  |
| diameter nominal          |  |
| inlet size                |  |
| Locking mechanism         |  |
| material fitting          |  |
| minimum flow pressure     |  |
| type of mixing            |  |
| Pop-up waste set          |  |
| with rosettes/cover plate |  |
| sound insulation          |  |
| Spout                     |  |
| spout projection          |  |
| surface finish fitting    |  |
| surface treatment fitting |  |
| temperature limit         |  |
| thermal disinfection      |  |
| type of mounting          |  |
| type of operation         |  |
| type of tap               |  |
| volume flow rate at 3 bar |  |
| water connection          |  |
|                           |  |