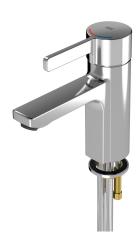

#### 2030066481

F5L-Therm thermostatic single-lever mixer as DN 15 pillar mixer for sanitary facilities. Thermostatically-controlled mixer cartridge with expansion element and active scald protection as well as adjustable and turn-proof temperature stop, and ceramic disc technology. With mechanism for optional hygiene unit for automatic

hygiene flushing, program-controlled thermal disinfection and storage of statistical data. For connection to hot water and cold water via hoses, includes strainers. All-metal construction, high-polished chrome-plated brass. Anti-theft aerator, SLIM design, with integrated flow rate controller 5.0 l/min, projection 125 mm.