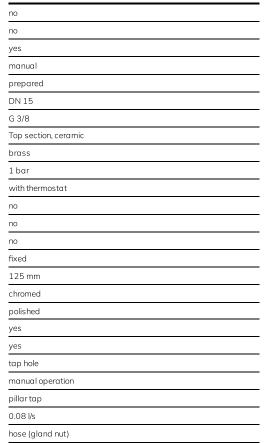

# Technical Data

| with backflow preventer   |          |
|---------------------------|----------|
| depressurised             |          |
| with filter               |          |
| functional principle      |          |
| hygiene flushing          |          |
| diameter nominal          |          |
| inlet size                |          |
| Locking mechanism         |          |
| material fitting          | <u>-</u> |
| minimum flow pressure     |          |
| type of mixing            |          |
| Pop-up waste set          |          |
| with rosettes/cover plate |          |
| sound insulation          |          |
| Spout                     |          |
| spout projection          |          |
| surface finish fitting    |          |
| surface treatment fitting |          |
| temperature limit         |          |
| thermal disinfection      |          |
| type of mounting          |          |
| type of operation         |          |
| type of tap               |          |
| volume flow rate at 3 bar |          |
| water connection          |          |