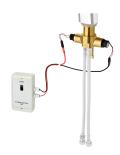

**2030068986** ACLX1003

Hygiene unit for in-wall installation for F5L single lever mixers

**2030068988** ACLX1007