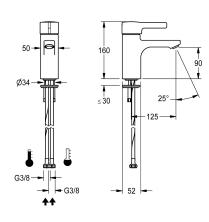

#### 2030066481

F5L-Therm thermostatic single-lever mixer as DN 15 pillar mixer for sanitary facilities. Thermostatically-controlled mixer cartridge with expansion element and active scald protection as well as adjustable and turn-proof temperature stop, and ceramic disc technology. With mechanism for optional hygiene unit for automatic

hygiene flushing, program-controlled thermal disinfection and storage of statistical data. For connection to hot water and cold water via hoses, includes strainers. All-metal construction, high-polished chrome-plated brass. Anti-theft aerator, SLIM design, with integrated flow rate controller 5.0 l/min, projection 125 mm.