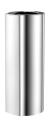

#### 2030066481

F5L-Therm thermostatic single-lever mixer as DN 15 pillar mixer for sanitary facilities. Thermostatically-controlled mixer cartridge with expansion element and active scald protection as well as adjustable and turn-proof temperature stop, and ceramic disc technology. With mechanism for optional hygiene unit for automatic

hygiene flushing, program-controlled thermal disinfection and storage of statistical data. For connection to hot water and cold water via hoses, includes strainers. All-metal construction, high-polished chrome-plated brass. Anti-theft aerator, SLIM design, with integrated flow rate controller 5.0 l/min, projection 125 mm.