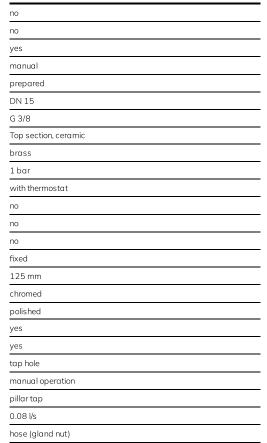

## Technical Data

| reeninear Data            |  |
|---------------------------|--|
| with backflow preventer   |  |
| depressurised             |  |
| with filter               |  |
| functional principle      |  |
| hygiene flushing          |  |
| diameter nominal          |  |
| inlet size                |  |
| Locking mechanism         |  |
| material fitting          |  |
| minimum flow pressure     |  |
| type of mixing            |  |
| Pop-up waste set          |  |
| with rosettes/cover plate |  |
| sound insulation          |  |
| Spout                     |  |
| spout projection          |  |
| surface finish fitting    |  |
| surface treatment fitting |  |
| temperature limit         |  |
| thermal disinfection      |  |
| type of mounting          |  |
| type of operation         |  |
| type of tap               |  |
| volume flow rate at 3 bar |  |
| water connection          |  |