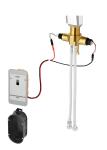

#### 2030066481

F5L-Therm thermostatic single-lever mixer as DN 15 pillar mixer for sanitary facilities. Thermostatically-controlled mixer cartridge with expansion element and active scald protection as well as adjustable and turn-proof temperature stop, and ceramic disc technology. With mechanism for optional hygiene unit for automatic

hygiene flushing, program-controlled thermal disinfection and storage of statistical data. For connection to hot water and cold water via hoses, includes strainers. All-metal construction, high-polished chrome-plated brass. Anti-theft aerator, SLIM design, with integrated flow rate controller 5.0 l/min, projection 125 mm.