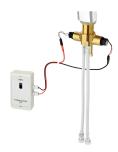

**2030068986** ACLX1003

Hygiene unit for in-wall installation for F5L single lever mixers

**2030068988** ACLX1007