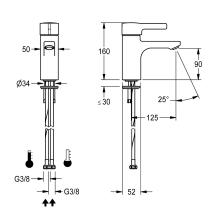

#### 2030066481

F5L-Therm thermostatic single-lever mixer as DN 15 pillar mixer for sanitary facilities. Thermostatically-controlled mixer cartridge with expansion element and active scald protection as well as adjustable and turn-proof temperature stop, and ceramic disc technology. With mechanism for optional hygiene unit for automatic

hygiene flushing, program-controlled thermal disinfection and storage of statistical data. For connection to hot water and cold water via hoses, includes strainers. All-metal construction, high-polished chrome-plated brass. Anti-theft aerator, SLIM design, with integrated flow rate controller 5.0 l/min, projection 125 mm.

## Technical Data

| reeninear Data            |  |
|---------------------------|--|
| with backflow preventer   |  |
| depressurised             |  |
| with filter               |  |
| functional principle      |  |
| hygiene flushing          |  |
| diameter nominal          |  |
| inlet size                |  |
| Locking mechanism         |  |
| material fitting          |  |
| minimum flow pressure     |  |
| type of mixing            |  |
| Pop-up waste set          |  |
| with rosettes/cover plate |  |
| sound insulation          |  |
| Spout                     |  |
| spout projection          |  |
| surface finish fitting    |  |
| surface treatment fitting |  |
| temperature limit         |  |
| thermal disinfection      |  |
| type of mounting          |  |
| type of operation         |  |
| type of tap               |  |
| volume flow rate at 3 bar |  |
| water connection          |  |