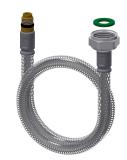

#### 2030066482

F5L-Therm thermostatic single-lever mixer as DN 15 pillar mixer for sanitary facilities. Thermostatically-controlled mixer cartridge with expansion element and active scald protection as well as adjustable and turn-proof temperature stop, and ceramic disc technology. For connection to hot water and cold water via hoses,

includes strainers. All-metal construction, high-polished chrome-plated brass. Anti-theft aerator, SLIM design, with integrated flow rate controller 5.0 l/min, projection 125 mm. With pop-up waste set drain fitting G 1 1/4 mm, chrome-plated.