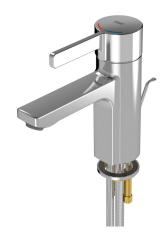

## **KWC** F5L-Therm

Thermostatic single-lever pillar mixer with pop-up waste

#### 2030066482

F5L-Therm thermostatic single-lever mixer as DN 15 pillar mixer for sanitary facilities. Thermostatically-controlled mixer cartridge with expansion element and active scald protection as well as adjustable and turn-proof temperature stop, and ceramic disc technology. For connection to hot water and cold water via hoses,

includes strainers. All-metal construction, high-polished chrome-plated brass. Anti-theft aerator, SLIM design, with integrated flow rate controller 5.0 l/min, projection 125 mm. With pop-up waste set drain fitting G 1 1/4 mm, chrome-plated.