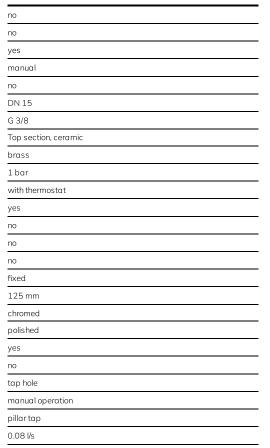

# Technical Data

| with backflow preventer   |  |
|---------------------------|--|
| depressurised             |  |
| with filter               |  |
| functional principle      |  |
| hygiene flushing          |  |
| diameter nominal          |  |
| inlet size                |  |
| Locking mechanism         |  |
| material fitting          |  |
| minimum flow pressure     |  |
| type of mixing            |  |
| Pop-up waste set          |  |
| with rosettes/cover plate |  |
| protective shutdown       |  |
| sound insulation          |  |
| Spout                     |  |
| spout projection          |  |
| surface finish fitting    |  |
| surface treatment fitting |  |
| temperature limit         |  |
| thermal disinfection      |  |
| type of mounting          |  |
| type of operation         |  |
| type of tap               |  |
| volume flow rate at 3 bar |  |