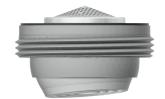

## Anti-twist protection

**2030041324** ACLM1009

5.0 I/min aerator, angle-adjustable

**2030041326** ACXX1002