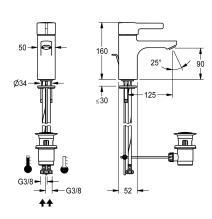

#### 2030066482

F5L-Therm thermostatic single-lever mixer as DN 15 pillar mixer for sanitary facilities. Thermostatically-controlled mixer cartridge with expansion element and active scald protection as well as adjustable and turn-proof temperature stop, and ceramic disc technology. For connection to hot water and cold water via hoses,

includes strainers. All-metal construction, high-polished chrome-plated brass. Anti-theft aerator, SLIM design, with integrated flow rate controller 5.0 l/min, projection 125 mm. With pop-up waste set drain fitting G 1 1/4 mm, chrome-plated.

# **Modell-Linie: F5L | F5LT1003** Taps | Manual taps

| water connection | hose (gland nut)     |
|------------------|----------------------|
| Accent colour    | none                 |
| Basic colour     | chrome-look (glossy) |