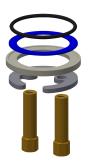

|  |
| spout projection          |  |
| surface finish fitting    |  |
| surface treatment fitting |  |
| temperature limit         |  |
| thermal disinfection      |  |
| type of mounting          |  |
| type of operation         |  |
| type of tap               |  |
| volume flow rate at 3 bar |  |







## **KWC** F5L-Therm

Thermostatic single-lever pillar mixer with pop-up waste

# **Modell-Linie: F5L | F5LT1003** Taps | Manual taps

| water connection | hose (gland nut)     |
|------------------|----------------------|
| Accent colour    | none                 |
| Basic colour     | chrome-look (glossy) |

## **Optional Accessories**





## Anti-twist protection

**2030041324** ACLM1009

5.0 I/min aerator, angle-adjustable

**2030041326** ACXX1002

## **Spare Parts**









## Quick-action fastener

**2030010045** EAQFT0005

Hose

**2030041311** ASXX1005

Aerator 5.0 I/min

**2030041011** ASXX1004

Mounting key

**2030041329** ACXX1003



#### Pop-up waste set



# **KWC** F5L-Therm

Thermostatic single-lever pillar mixer with pop-up waste

**Modell-Linie: F5L | F5LT1003** Taps | Manual taps

**2030045528** ASLM1004